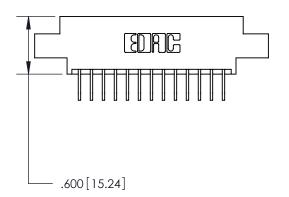

<u>Contact Dimensions:</u>
558-90 Degree Bend (Code 541 Contacts)
See Sheet 2 for Contact Code 555, 556, 558, 559, 560 Dimensions

INSULATOR MATERIAL: THERMOPLASTIC POLYESTER, UL 94V-0 CONTACT MATERIAL; COPPER, NICKEL, TIN ALLOY CA-725 CONTACT PLATING: GOLD ON THE MATING AREA, TIN-LEAD ON THE CONTACT TAILS, NICKEL UNDERPLATE

THIS IS A C.A.D. GENERATED DRAWING DO NOT MAKE MANUAL REVISIONS TO MASTER.

ISSUE NUMBER ORIGINAL (1)

846/896 SERIES HIGH TEMP CARD EDGE CONNECTOR PART NUMBER: 896-026-558-802

YOUR CONNECTION TO QUALITY & SERVICE