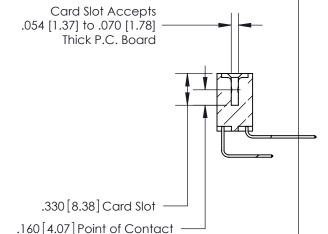

<u>Contact Dimensions:</u>
558-90 Degree Bend (Code 541 Contacts)
See Sheet 2 for Contact Code 555, 556, 558, 559, 560 Dimensions

INSULATOR MATERIAL: THERMOPLASTIC POLYESTER, UL 94V-0 CONTACT MATERIAL; COPPER, NICKEL, TIN ALLOY CA-725 CONTACT PLATING: GOLD ON THE MATING AREA, TIN-LEAD ON THE CONTACT TAILS, NICKEL UNDERPLATE

THIS IS A C.A.D. GENERATED DRAWING DO NOT MAKE MANUAL REVISIONS TO MASTER.

ISSUE NUMBER ORIGINAL (1)

846/896 SERIES HIGH TEMP CARD EDGE CONNECTOR PART NUMBER: 896-026-558-802

YOUR CONNECTION TO QUALITY & SERVICE