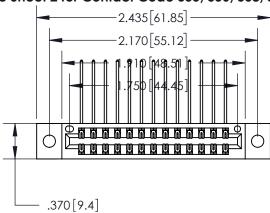

<u>Contact Dimensions:</u>
558-90 Degree Bend (Code 541 Contacts)
See Sheet 2 for Contact Code 555, 556, 558, 559, 560 Dimensions

INSULATOR MATERIAL: THERMOPLASTIC POLYESTER, UL 94V-0 CONTACT MATERIAL; COPPER, NICKEL, TIN ALLOY CA-725 CONTACT PLATING: GOLD ON THE MATING AREA, TIN-LEAD ON THE CONTACT TAILS, NICKEL UNDERPLATE

THIS IS A C.A.D. GENERATED DRAWING DO NOT MAKE MANUAL REVISIONS TO MASTER.

ISSUE NUMBER ORIGINAL (1)

846/896 SERIES HIGH TEMP CARD EDGE CONNECTOR PART NUMBER: 896-026-558-802

YOUR CONNECTION TO QUALITY & SERVICE