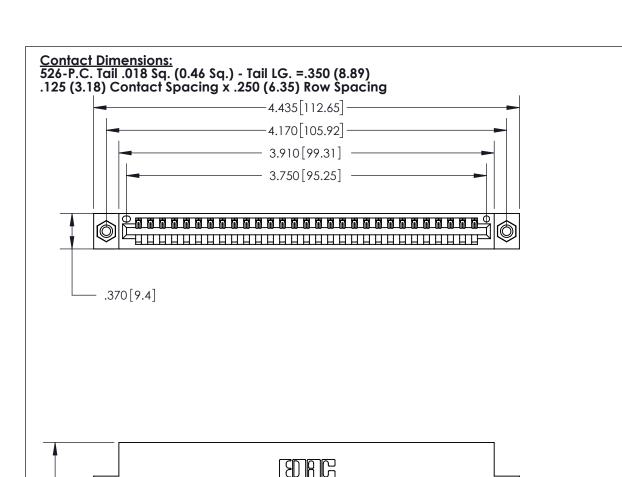

THIS IS A C.A.D. GENERATED DRAWING DO NOT MAKE MANUAL REVISIONS TO MASTER.

ISSUE NUMBER

ORIGINAL

Card Slot Accepts .054 [1.37] to .070 [1.78] Thick P.C. Board .330 [8.38] Card Slot .160 [4.07] Point of Contact

ACAD REFERENCE NO.

846/896 SERIES HIGH TEMP CARD EDGE CONNECTOR PART NUMBER: 896-029-526-108

YOUR CONNECTION TO QUALITY & SERVICE

**EDAC INC** TORONTO, ONTARIO CANADA

THESE DRAWINGS AND SPECIFICATIONS ARE THE PROPERTY OF EDAC INC.,AND SHALL NOT BE REPRODUCED, OR COPIED OR USED AS THE BASIS FOR THE MANUFACTURE OR SALE OF APPARATUS WITHOUT WRITTEN PERMISSION.

846-ENG-MASTER

INSULATOR MATERIAL: THERMOPLASTIC POLYESTER, UL 94V-0 CONTACT MATERIAL; COPPER, NICKEL, TIN ALLOY CA-725 CONTACT PLATING: GOLD ON THE MATING AREA, TIN-LEAD ON THE CONTACT TAILS, NICKEL UNDERPLATE