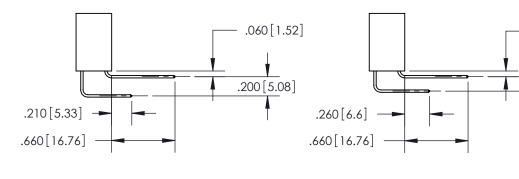

.600 [15.24]

THIS IS A C.A.D. GENERATED DRAWING DO NOT MAKE MANUAL REVISIONS TO MASTER.

ISSUE NUMBER

.165[4.19]

ORIGINAL

1

.060 [1.52] .150 [3.81] .125(3.18) to .210(5.33)

.375 [9.54] .125(3.18) to .210(5.33)

**Contact Code 558** 

**Contact Code 559** 

**Contact Code 560** 

INSULATOR MATERIAL: THERMOPLASTIC POLYESTER, UL 94V-0 CONTACT MATERIAL; COPPER, NICKEL, TIN ALLOY CA-725 CONTACT PLATING: GOLD ON THE MATING AREA, TIN-LEAD ON THE CONTACT TAILS, NICKEL UNDERPLATE