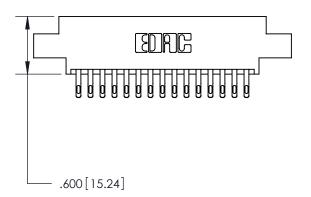

THIS IS A C.A.D. GENERATED DRAWING DO NOT MAKE MANUAL REVISIONS TO MASTER.

846/896 SERIES HIGH TEMP CARD EDGE CONNECTOR PART NUMBER: 896-030-555-802

YOUR CONNECTION TO QUALITY & SERVICE

**EDAC INC** TORONTO, ONTARIO CANADA