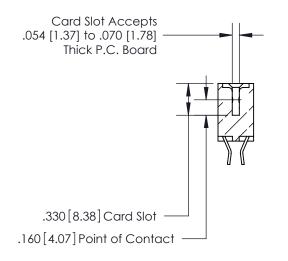

**Contact Code 560** 

INSULATOR MATERIAL: THERMOPLASTIC POLYESTER, UL 94V-0 CONTACT MATERIAL; COPPER, NICKEL, TIN ALLOY CA-725 CONTACT PLATING: GOLD ON THE MATING AREA, TIN-LEAD ON THE CONTACT TAILS, NICKEL UNDERPLATE

**Contact Code 558** 

## 846/896 SERIES HIGH TEMP CARD EDGE CONNECTOR CONTACT CODE 555,556,558,559,560 DIMENSIONS

.150 [3.81]

YOUR CONNECTION TO QUALITY & SERVICE

**Contact Code 559** 

**EDAC INC** TORONTO, ONTARIO CANADA

THESE DRAWINGS AND SPECIFICATIONS ARE THE PROPERTY OF EDAC INC.,AND SHALL NOT BE REPRODUCED, OR COPIED OR USED AS THE BASIS FOR THE MANUFACTURE OR SALE OF APPARATUS WITHOUT WRITTEN PERMISSION.