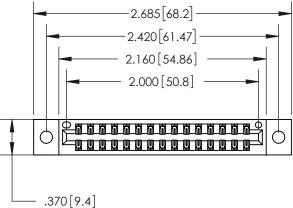

<u>Contact Dimensions:</u> 555-Extender Board Bend (Code 500 Contacts) See Sheet 2 for Contact Code 555, 556, 558, 559, 560 Dimensions

INSULATOR MATERIAL: THERMOPLASTIC POLYESTER, UL 94V-0 CONTACT MATERIAL; COPPER, NICKEL, TIN ALLOY CA-725 CONTACT PLATING: GOLD ON THE MATING AREA, TIN-LEAD ON THE CONTACT TAILS, NICKEL UNDERPLATE

THIS IS A C.A.D. GENERATED DRAWING DO NOT MAKE MANUAL REVISIONS TO MASTER.

846/896 SERIES HIGH TEMP CARD EDGE CONNECTOR PART NUMBER: 896-030-555-802

YOUR CONNECTION TO QUALITY & SERVICE

**EDAC INC** TORONTO, ONTARIO CANADA