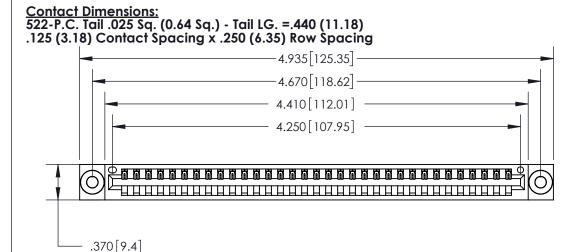

THIS IS A C.A.D. GENERATED DRAWING DO NOT MAKE MANUAL REVISIONS TO MASTER.

ISSUE NUMBER

ORIGINAL

Card Slot Accepts .054 [1.37] to .070 [1.78] Thick P.C. Board .330 [8.38] Card Slot .160 [4.07] Point of Contact -

.600 [15.24]

INSULATOR MATERIAL: THERMOPLASTIC POLYESTER, UL 94V-0 CONTACT MATERIAL; COPPER, NICKEL, TIN ALLOY CA-725 CONTACT PLATING: GOLD ON THE MATING AREA, TIN-LEAD ON THE CONTACT TAILS, NICKEL UNDERPLATE

846/896 SERIES HIGH TEMP CARD EDGE CONNECTOR PART NUMBER: 896-033-522-603

YOUR CONNECTION TO QUALITY & SERVICE

**EDAC INC** TORONTO, ONTARIO CANADA

THESE DRAWINGS AND SPECIFICATIONS ARE THE PROPERTY OF EDAC INC.,AND SHALL NOT BE REPRODUCED, OR COPIED OR USED AS THE BASIS FOR THE MANUFACTURE OR SALE OF APPARATUS WITHOUT WRITTEN PERMISSION.