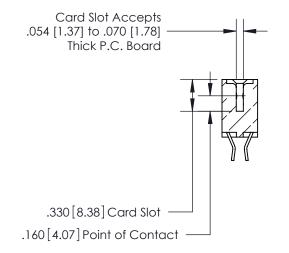

<u>Contact Dimensions:</u> 555-Extender Board Bend (Code 500 Contacts) See Sheet 2 for Contact Code 555, 556, 558, 559, 560 Dimensions

INSULATOR MATERIAL: THERMOPLASTIC POLYESTER, UL 94V-0 CONTACT MATERIAL; COPPER, NICKEL, TIN ALLOY CA-725 CONTACT PLATING: GOLD ON THE MATING AREA, TIN-LEAD ON THE CONTACT TAILS, NICKEL UNDERPLATE

**Contact Code 560** 

INSULATOR MATERIAL: THERMOPLASTIC POLYESTER, UL 94V-0 CONTACT MATERIAL; COPPER, NICKEL, TIN ALLOY CA-725 CONTACT PLATING: GOLD ON THE MATING AREA, TIN-LEAD ON THE CONTACT TAILS, NICKEL UNDERPLATE

**Contact Code 558** 

## 846/896 SERIES HIGH TEMP CARD EDGE CONNECTOR CONTACT CODE 555,556,558,559,560 DIMENSIONS

.150 [3.81]

YOUR CONNECTION TO QUALITY & SERVICE

**Contact Code 559** 

**EDAC INC** TORONTO, ONTARIO CANADA

THESE DRAWINGS AND SPECIFICATIONS ARE THE PROPERTY OF EDAC INC.,AND SHALL NOT BE REPRODUCED, OR COPIED OR USED AS THE BASIS FOR THE MANUFACTURE OR SALE OF APPARATUS WITHOUT WRITTEN PERMISSION.