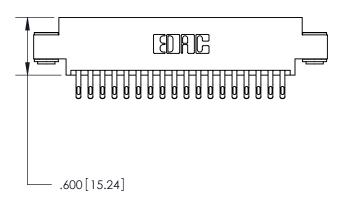

THIS IS A C.A.D. GENERATED DRAWING DO NOT MAKE MANUAL REVISIONS TO MASTER.

ISSUE NUMBER ORIGINAL

846/896 SERIES HIGH TEMP CARD EDGE CONNECTOR PART NUMBER: 896-036-555-803

YOUR CONNECTION TO QUALITY & SERVICE

| ACAD REFERENCE NO. | 846-ENG-MASTER   |
|--------------------|------------------|
| DRAWN: J.LEE       | DATE: APR. 22/09 |
| CHECKED:           | DATE:            |
| SCALE: 1:1         | SHEET 1 OF 2     |
| DRAWING NUMBER     | ISSUE            |
| 846-ENG-MASTER     | 1                |