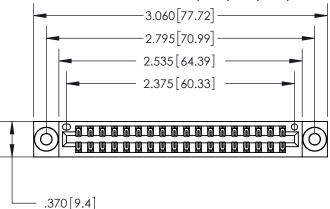

THIS IS A C.A.D. GENERATED DRAWING DO NOT MAKE MANUAL REVISIONS TO MASTER.

ISSUE NUMBER ORIGINAL

846/896 SERIES HIGH TEMP CARD EDGE CONNECTOR PART NUMBER: 896-036-555-803

YOUR CONNECTION TO QUALITY & SERVICE

| ACAD REFERENCE NO. | 846-ENG-MASTER   |
|--------------------|------------------|
| DRAWN: J.LEE       | DATE: APR. 22/09 |
| CHECKED:           | DATE:            |
| SCALE: 1:1         | SHEET 1 OF 2     |
| DRAWING NUMBER     | ISSUE            |
| 846-ENG-MASTER     | 1                |