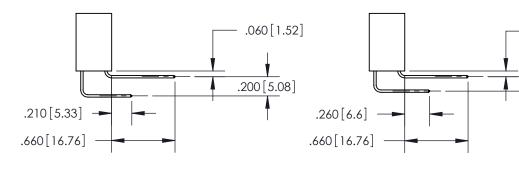

.375 [9.54] .125(3.18) to .210(5.33)

**Contact Code 558** 

**Contact Code 559** 

**Contact Code 560** 

INSULATOR MATERIAL: THERMOPLASTIC POLYESTER, UL 94V-0 CONTACT MATERIAL; COPPER, NICKEL, TIN ALLOY CA-725 CONTACT PLATING: GOLD ON THE MATING AREA, TIN-LEAD ON THE CONTACT TAILS, NICKEL UNDERPLATE