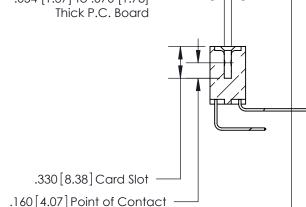

ISSUE NUMBER

ORIGINAL

THIS IS A C.A.D. GENERATED DRAWING DO NOT MAKE MANUAL REVISIONS TO MASTER.

ISSUE NUMBER

.165[4.19]

ORIGINAL

1

.060 [1.52] .150 [3.81] .125(3.18) to .210(5.33)