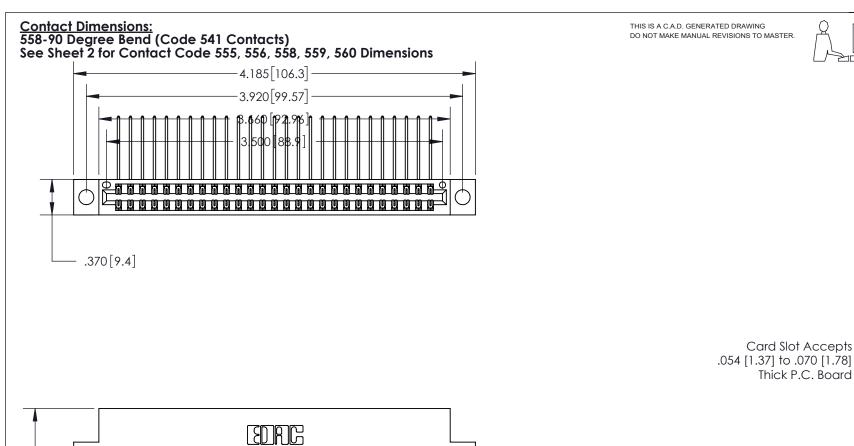

## 846/896 SERIES HIGH TEMP CARD EDGE CONNECTOR PART NUMBER: 896-054-558-204

YOUR CONNECTION TO QUALITY & SERVICE

**EDAC INC** TORONTO, ONTARIO CANADA

THESE DRAWINGS AND SPECIFICATIONS ARE THE PROPERTY OF EDAC INC., AND SHALL NOT BE REPRODUCED, OR COPIED OR USED AS THE BASIS FOR THE MANUFACTURE OR SALE OF APPARATUS WITHOUT WRITTEN PERMISSION.

| ACAD REFERENCE NO. | 846-ENG-MASTER   |  |
|--------------------|------------------|--|
| DRAWN: J.LEE       | DATE: APR. 22/09 |  |
| CHECKED:           | DATE:            |  |
| SCALE: 1:1         | SHEET 1 OF 2     |  |
| DRAWING NUMBER     | ISSUE            |  |
| 846-ENG-MASTER     | 1                |  |

INSULATOR MATERIAL: THERMOPLASTIC POLYESTER, UL 94V-0 CONTACT MATERIAL; COPPER, NICKEL, TIN ALLOY CA-725

.600 [15.24]

CONTACT PLATING: GOLD ON THE MATING AREA, TIN-LEAD ON THE CONTACT TAILS, NICKEL UNDERPLATE