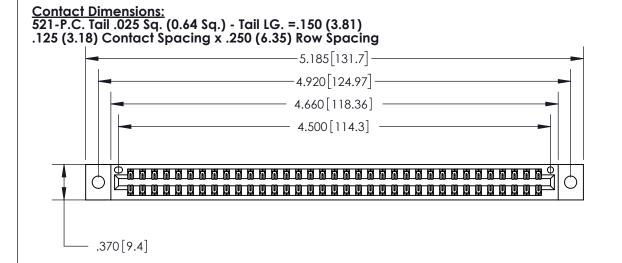

846/896 SERIES HIGH TEMP CARD EDGE CONNECTOR PART NUMBER: 896-070-521-802

YOUR CONNECTION TO QUALITY & SERVICE

**EDAC INC** TORONTO, ONTARIO CANADA

THESE DRAWINGS AND SPECIFICATIONS ARE THE PROPERTY OF EDAC INC.,AND SHALL NOT BE REPRODUCED, OR COPIED OR USED AS THE BASIS FOR THE MANUFACTURE OR SALE OF APPARATUS WITHOUT WRITTEN PERMISSION.

| ACAD REFERENCE NO. | 846-ENG-MASTER   |
|--------------------|------------------|
| DRAWN: J.LEE       | DATE: APR. 22/09 |
| CHECKED:           | DATE:            |
| SCALE: 1:1         | SHEET 1 OF 2     |
| DRAWING NUMBER     | ISSUE            |
| 846-ENG-MASTER     | 1                |