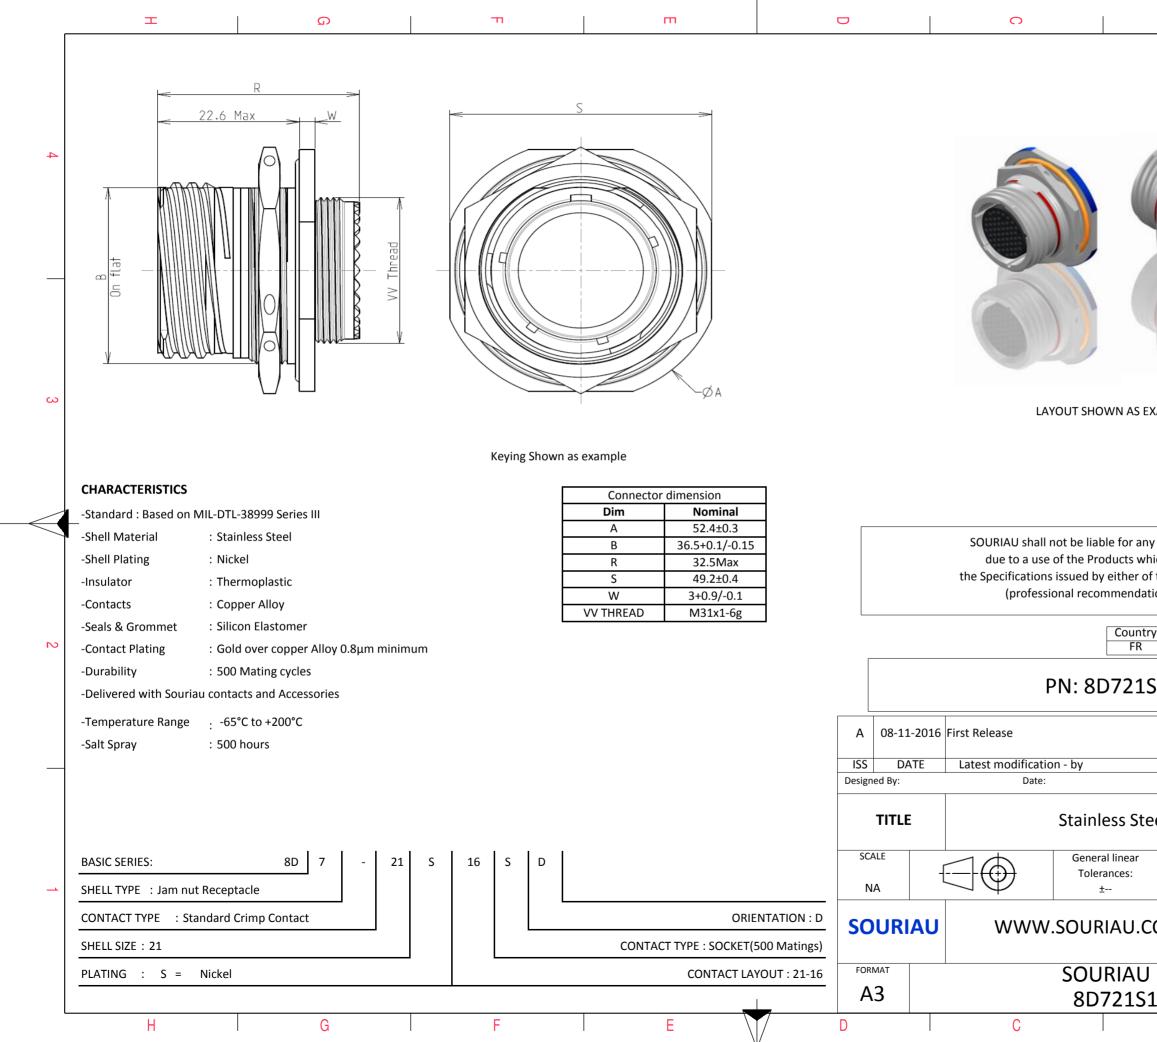

|                                                                                                                                 | ω               |                        | A         |              |   |  |  |  |
|---------------------------------------------------------------------------------------------------------------------------------|-----------------|------------------------|-----------|--------------|---|--|--|--|
|                                                                                                                                 |                 |                        |           |              |   |  |  |  |
|                                                                                                                                 |                 |                        |           |              | 4 |  |  |  |
| S EX4                                                                                                                           | AMPLE           |                        |           |              | 3 |  |  |  |
| any non-conformity or damage<br>which does not comply with<br>of the Parties or by a third party<br>adation, technical notice.) |                 |                        |           |              |   |  |  |  |
| -R<br>1S                                                                                                                        | 16SD            | Not Listed             |           |              | 2 |  |  |  |
|                                                                                                                                 |                 |                        |           | MOD N°       |   |  |  |  |
|                                                                                                                                 |                 | CUSTOME                | R DRAWING |              |   |  |  |  |
| Steel Receptacle 8D series                                                                                                      |                 |                        |           |              |   |  |  |  |
| ar                                                                                                                              |                 | NPRDS / PROJECT<br>859 |           |              |   |  |  |  |
| J.COM<br>This document is the property of<br>SOURIAU<br>it must not be reproduced or<br>communicated without permission         |                 |                        |           |              |   |  |  |  |
|                                                                                                                                 | DRG N°<br>6SD-C |                        |           | SHEET<br>1/2 |   |  |  |  |
|                                                                                                                                 | B               |                        | A         |              | J |  |  |  |
|                                                                                                                                 |                 |                        |           |              |   |  |  |  |