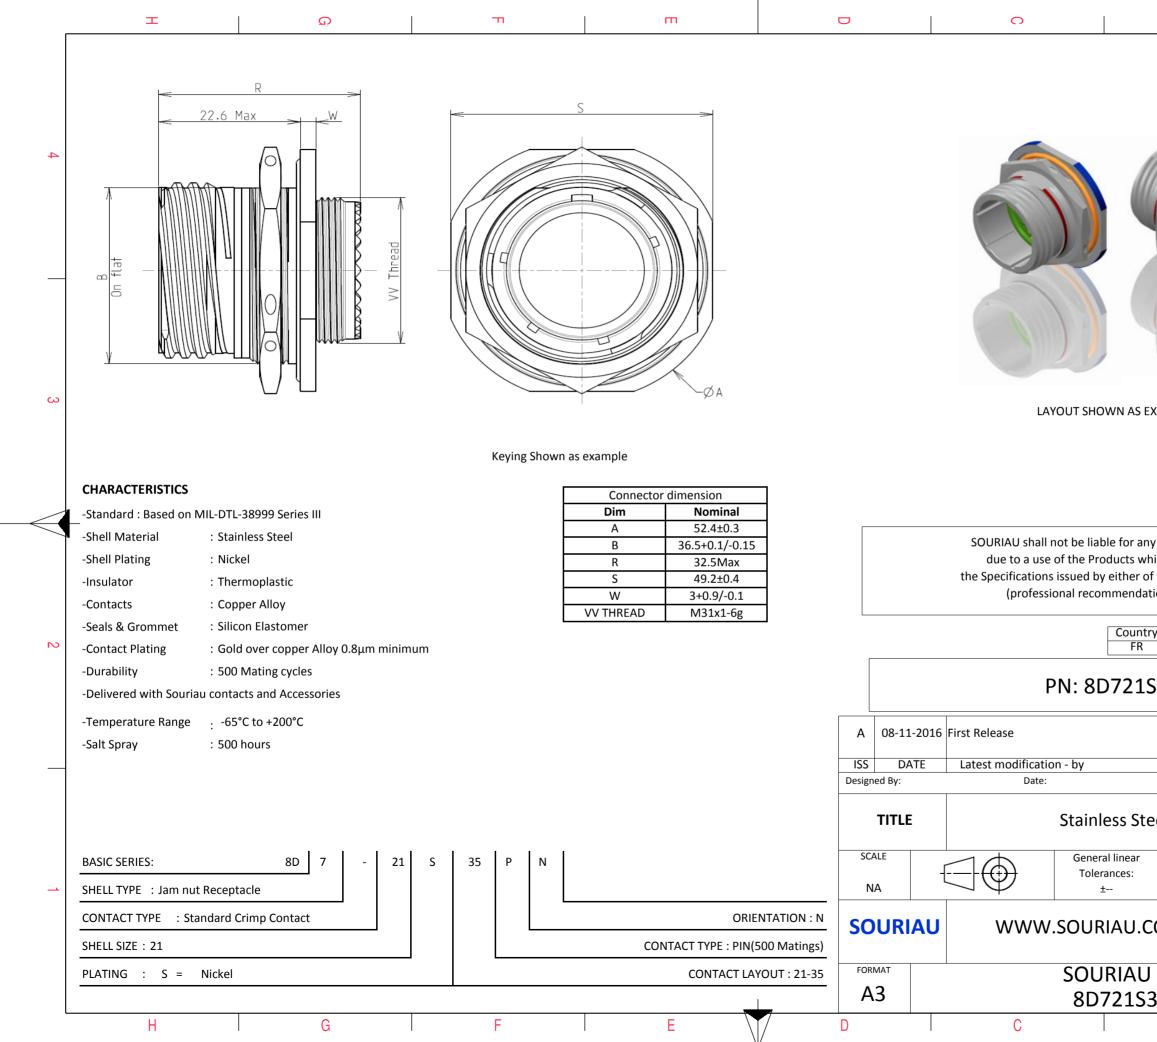

|                                                                                                                                        | ω                             |                | Þ         |        |   |  |  |  |  |
|----------------------------------------------------------------------------------------------------------------------------------------|-------------------------------|----------------|-----------|--------|---|--|--|--|--|
|                                                                                                                                        |                               |                |           |        |   |  |  |  |  |
|                                                                                                                                        |                               |                |           |        |   |  |  |  |  |
|                                                                                                                                        |                               |                |           |        |   |  |  |  |  |
|                                                                                                                                        |                               |                |           |        | 4 |  |  |  |  |
| 4                                                                                                                                      |                               |                |           |        |   |  |  |  |  |
| S EXA                                                                                                                                  | EXAMPLE                       |                |           |        |   |  |  |  |  |
|                                                                                                                                        |                               |                |           |        |   |  |  |  |  |
|                                                                                                                                        |                               |                |           |        |   |  |  |  |  |
|                                                                                                                                        |                               |                |           | ]      |   |  |  |  |  |
| r any non-conformity or damage<br>s which does not comply with<br>er of the Parties or by a third party<br>ndation, technical notice.) |                               |                |           |        |   |  |  |  |  |
| untry                                                                                                                                  | Jurisd                        | liction & Cont | trol List |        |   |  |  |  |  |
| FR                                                                                                                                     |                               | Not Listed     |           |        | 2 |  |  |  |  |
| 1S35PN                                                                                                                                 |                               |                |           |        |   |  |  |  |  |
|                                                                                                                                        |                               |                |           |        |   |  |  |  |  |
|                                                                                                                                        |                               | CUSTOME        | R DRAWING | MOD N° |   |  |  |  |  |
| <u>.</u>                                                                                                                               |                               |                |           |        |   |  |  |  |  |
| Steel Receptacle 8D series                                                                                                             |                               |                |           |        |   |  |  |  |  |
| ar<br>:                                                                                                                                | NPRDS / PROJECT<br><b>859</b> |                |           |        |   |  |  |  |  |
| This document is the property of                                                                                                       |                               |                |           |        |   |  |  |  |  |
| J.COM<br>it must not be reproduced or<br>communicated without permission                                                               |                               |                |           |        |   |  |  |  |  |
|                                                                                                                                        | DRG N°                        |                |           | SHEET  | - |  |  |  |  |
| S3                                                                                                                                     | 5PN-C                         |                |           | 1/2    | ] |  |  |  |  |
|                                                                                                                                        | В                             |                | А         |        |   |  |  |  |  |
|                                                                                                                                        |                               |                |           |        |   |  |  |  |  |