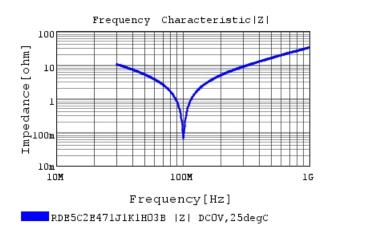

### Characteristic Data

The charts below may show another part number which shares its characteristics.

3 of 4