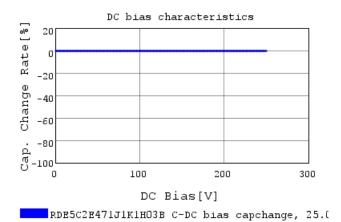

### Characteristic Data

The charts below may show another part number which shares its characteristics.

3 of 4