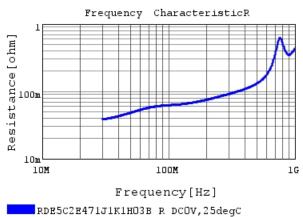

### Characteristic Data

The charts below may show another part number which shares its characteristics.

3 of 4