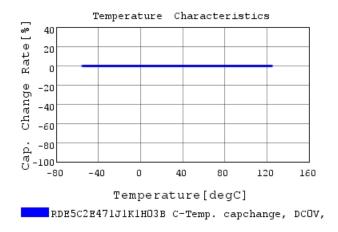

### Characteristic Data

The charts below may show another part number which shares its characteristics.

3 of 4