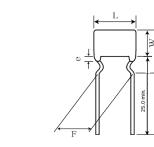

### Appearance & Shape

Notices

HF(Halogen Free)

References

|  | Packaging | Specifications | Standard |  |
|--|-----------|----------------|----------|--|
|  |           |                | Packing  |  |
|  |           |                | Quantity |  |
|  | В         | Bulk(Bag)      | 500      |  |

### Specifications

| L size or Outer diameter D                       | 4.5mm max.                                               |
|--------------------------------------------------|----------------------------------------------------------|
| Width                                            | 3.5mm max.                                               |
| T size                                           | 3.15mm max.                                              |
| Lead spacing F                                   | 5.0±0.8mm                                                |
| Lead diameter d                                  | 0.5±0.05mm                                               |
| Paint dripping e                                 | Up to the end of crimp                                   |
| Capacitance                                      | 470pF ±5%                                                |
| Rated voltage                                    | 250Vdc                                                   |
| Temperature characteristics                      | C0G(EIA)                                                 |
| Temperature range of temperature characteristics | -55°C to 125°C                                           |
| Operating Temperature<br>Range                   | -55°C to 125°C                                           |
| тс                                               | 25 to 125°C : 0±30ppm/°C<br>-55 to 25°C : 0+30/-72ppm/°C |
| W1 size                                          | 5.0mm max.                                               |