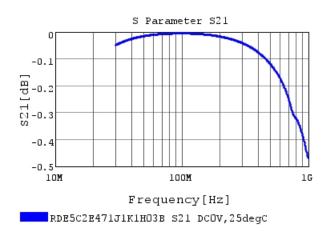

### Characteristic Data

The charts below may show another part number which shares its characteristics.

3 of 4