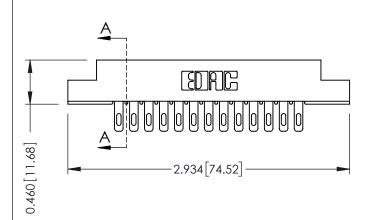

**Mounting Option Contact Detail** 02-.128 (3.25) Dia. Mounting Holes - 0.343[8.71] Card Slot Accepts .054 (1.37) to .070 (1.78) Thick P.C. Board 0.156 [3.96] 2.192 [55.68] 2.338 [59.39] -2.624 [66.65]

**See Accompanying Page for: Mounting Options** 

500-Wire Hole .087x.013(2.21x0.33) - Tail LG.=.282(7.16) .156 [3.96] Contact Spacing x .140 [3.56] Row Spacing

0.330 [8.38] Card Slot 0.125[3.18] **SECTION A-A** Point of Contact

305 / 315 / 355 Card Edge Connector Part Number: 305-026-500-502

YOUR CONNECTION TO QUALITY & SERVICE

ACAD REFERENCE NO. 305 ENG MASTER J.LEE DATE: SEPT. 21/09 SHEET 1 OF 2 NTS

305 Assembly