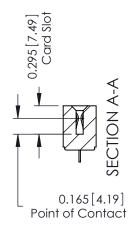

## **Contact Detail**

521-P.C. Tail .037x.015(0.94x0.38) - Tail LG.=.125(3.18) .156 [3.96] Contact Spacing with Single Centreline Row

THIS IS A C.A.D. GENERATED DRAWING DO NOT MAKE MANUAL REVISIONS TO MASTER.