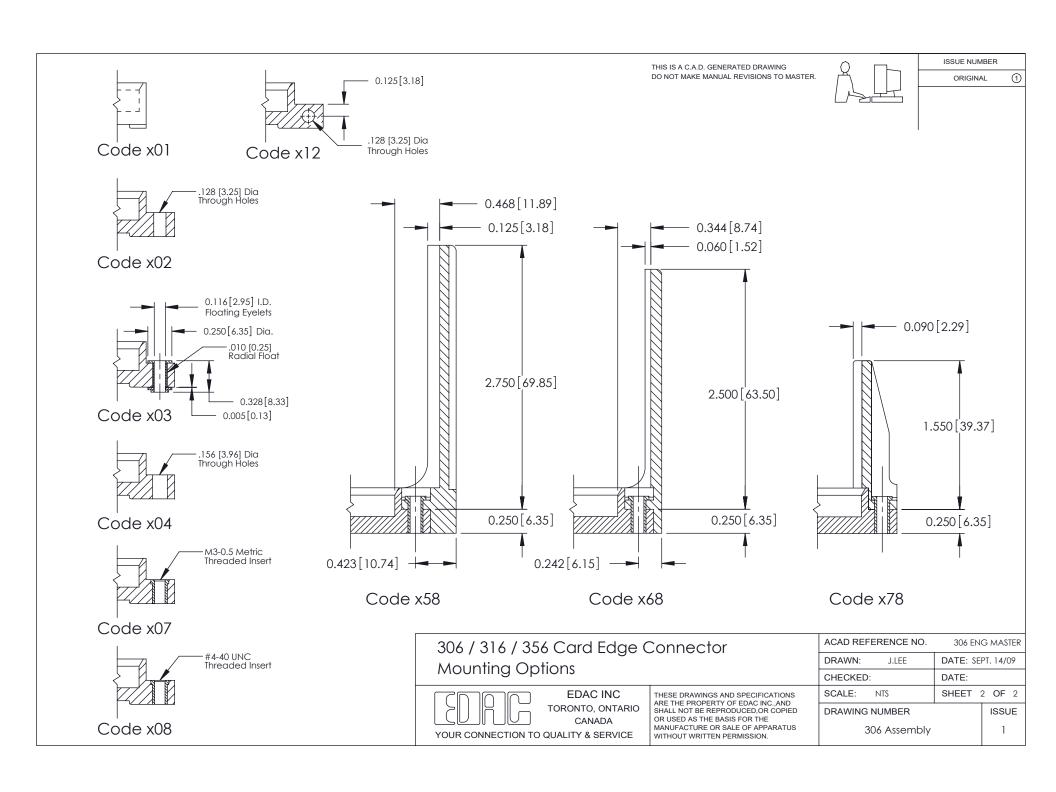

## **Mounting Option**

101-No Mounting Lugs

ISSUE NUMBER

ORIGINAL

**See Accompanying Pages for:** 

**Mounting Options** 

| 306 / 316 / 356 Card Edge Connector |
|-------------------------------------|
| Part Number: 306-026-521-101        |

YOUR CONNECTION TO QUALITY & SERVICE