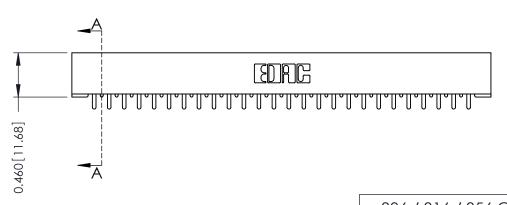

## **Contact Detail**

521-P.C. Tail .037x.015(0.94x0.38) - Tail LG.=.125(3.18) .156 [3.96] Contact Spacing with Single Centreline Row

THIS IS A C.A.D. GENERATED DRAWING DO NOT MAKE MANUAL REVISIONS TO MASTER.