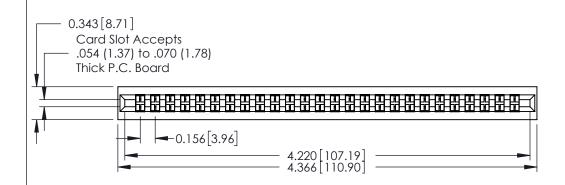

## **Contact Detail**

521-P.C. Tail .037x.015(0.94x0.38) - Tail LG.=.125(3.18) .156 [3.96] Contact Spacing with Single Centreline Row

THIS IS A C.A.D. GENERATED DRAWING DO NOT MAKE MANUAL REVISIONS TO MASTER.