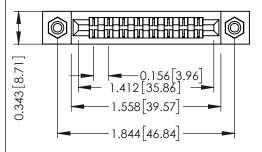

Mounting Option
#4-40 Unified Threaded Inserts

**Contact Detail** 

PC Tail .046x.013(1.17x0.33) - Tail LG=.358(9.09) .156 [3.96] Contact Spacing x .200 [5.08] Row Spacing THIS IS A C.A.D. GENERATED DRAWING DO NOT MAKE MANUAL REVISIONS TO MAS