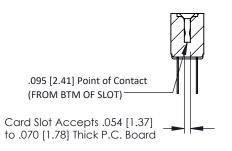

Mounting Option
#4-40 Unified Threaded Inserts

**Contact Detail** 

PC Tail .046x.013(1.17x0.33) - Tail LG=.358(9.09) .156 [3.96] Contact Spacing x .200 [5.08] Row Spacing THIS IS A C.A.D. GENERATED DRAWING DO NOT MAKE MANUAL REVISIONS TO MAS