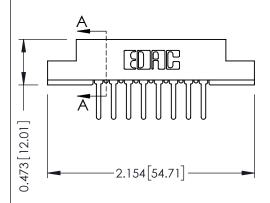

Mounting Option
#4-40 Unified Threaded Inserts

**Contact Detail** 

PC Tail .046x.013(1.17x0.33) - Tail LG=.358(9.09) .156 [3.96] Contact Spacing x .200 [5.08] Row Spacing THIS IS A C.A.D. GENERATED DRAWING DO NOT MAKE MANUAL REVISIONS TO MAS

## **See Accompanying Pages for:**

- Contact Bend Details
- Mounting Options