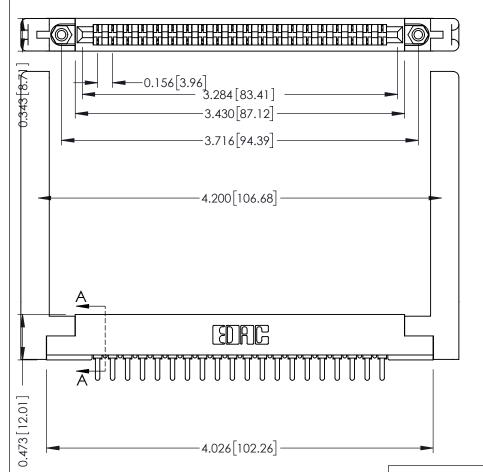

THIS IS A C.A.D. GENERATED DRAWING DO NOT MAKE MANUAL REVISIONS TO MASTER.

ISSUE NUMBER

ORIGINAL

SECTION A-A

.175 [4.45] Point of Contact (FROM BTM OF SLOT)

Card Slot Accepts .054 [1.37] to .070 [1.78] Thick P.C. Board

**See Accompanying Pages for:** 

- **Contact Bend Details**
- **Mounting Options**

307 / 357 Card Edge Connector Part Number: 307-020-421-168

**EDAC INC** TORONTO, ONTARIO CANADA

THESE DRAWINGS AND SPECIFICATIONS ARE THE PROPERTY OF EDAC INC.,AND SHALL NOT BE REPRODUCED, OR COPIED OR USED AS THE BASIS FOR THE MANUFACTURE OR SALE OF APPARATUS WITHOUT WRITTEN PERMISSION.

| ACAD REFERENCE NO. | 307 ENG MASTER   |
|--------------------|------------------|
| DRAWN: J.LEE       | DATE: AUG. 11/09 |
| CHECKED:           | DATE:            |
| SCALE: NTS         | SHEET 1 OF 3     |
| DRAWING NUMBER     | ISSUE            |
| 307 Assembly       | 1                |