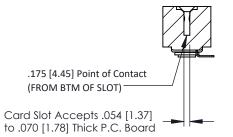

**Mounting Option** .116 (2.95) I.D. Floating Eyelets **Contact Detail** 

90 Degree Bend (Code 421 Contacts)

.156 [3.96] Contact Spacing x .200 [5.08] Row Spacing

THIS IS A C.A.D. GENERATED DRAWING DO NOT MAKE MANUAL REVISIONS TO MASTER.