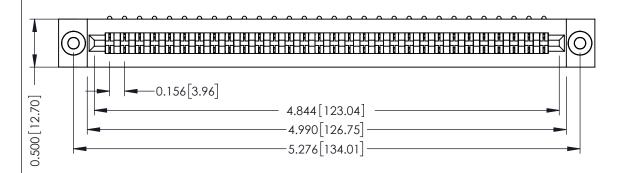

**Mounting Option** .116 (2.95) I.D. Floating Eyelets **Contact Detail** 

90 Degree Bend (Code 421 Contacts)

.156 [3.96] Contact Spacing x .200 [5.08] Row Spacing

THIS IS A C.A.D. GENERATED DRAWING DO NOT MAKE MANUAL REVISIONS TO MASTER.