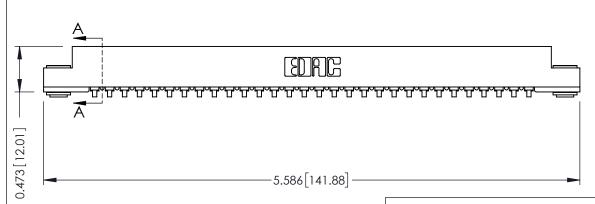

## **SECTION A-A**

**See Accompanying Pages for:** 

- **Contact Bend Details**
- **Mounting Options**

307 / 357 Card Edge Connector Part Number: 307-030-453-103

**EDAC INC** TORONTO, ONTARIO CANADA

THESE DRAWINGS AND SPECIFICATIONS ARE THE PROPERTY OF EDAC INC.,AND SHALL NOT BE REPRODUCED, OR COPIED OR USED AS THE BASIS FOR THE MANUFACTURE OR SALE OF APPARATUS WITHOUT WRITTEN PERMISSION.