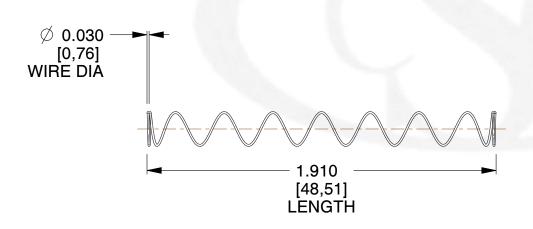

## **NOTES:**

Material : Spring Steel
 Finish : Glod Irridite

3. Ends: Closed

4. Total Coils: 10.000

5. Sugg. Max. Deflection: 1.900 (in)6. Sugg. Max. Load: 2.300 (lbs)

7. All Drawing Dimensions are in Inches [mm]