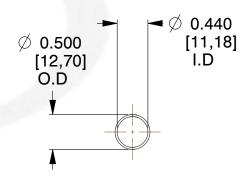

## **NOTES:**

Material : Spring Steel
 Finish : Glod Irridite

3. Ends: Closed

4. Total Coils: 10.000

5. Sugg. Max. Deflection: 1.900 (in)6. Sugg. Max. Load: 2.300 (lbs)

7. All Drawing Dimensions are in Inches [mm]