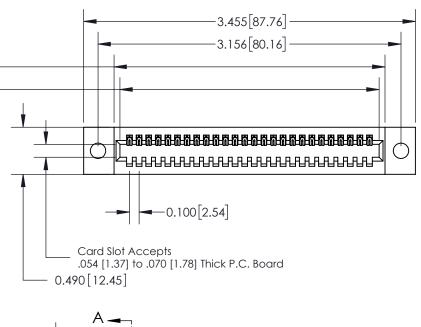

**Mounting Option** 09-.160 (4.06) Dia. Mounting Holes

**Contact Detail** 

540-Wire Wrap .025 Sq.(0.64 Sq.) - Tail LG=.560(14.22) .100 [2.54] Contact Spacing x .300 [7.62] Row Spacing

0.600[15.24] **SECTION A-A** 