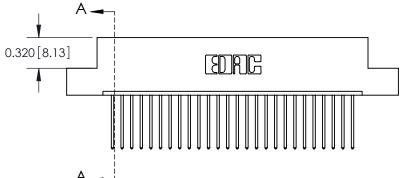

**Mounting Option** 09-.160 (4.06) Dia. Mounting Holes

**Contact Detail** 

540-Wire Wrap .025 Sq.(0.64 Sq.) - Tail LG=.560(14.22) .100 [2.54] Contact Spacing x .300 [7.62] Row Spacing

0.600[15.24] **SECTION A-A** 