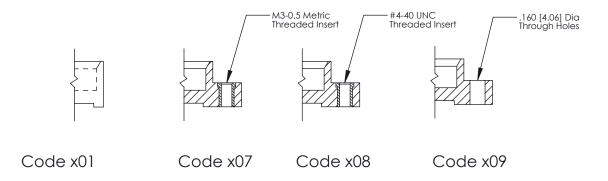

YOUR CONNECTION TO QUALITY & SERVICE

THIS IS A C.A.D. GENERATED DRAWING
DO NOT MAKE MANUAL REVISIONS TO MASTER.

ISSUE NUMBER

ORIGINAL

1

| 325 Card Edge Connector<br>Mounting Options |                                                                                                                                                                                                 | ACAD REFERENCE NO. 325 ENG MASTER |             |         |           |
|---------------------------------------------|-------------------------------------------------------------------------------------------------------------------------------------------------------------------------------------------------|-----------------------------------|-------------|---------|-----------|
|                                             |                                                                                                                                                                                                 | DRAWN:                            | J.LEE       | DATE: O | CT. 06/09 |
|                                             |                                                                                                                                                                                                 | CHECKED:                          |             | DATE:   |           |
| TORONTO, ONTARIO CANADA                     | THESE DRAWINGS AND SPECIFICATIONS ARE THE PROPERTY OF EDAC INC.,AND SHALL NOT BE REPRODUCED,OR COPIED OR USED AS THE BASIS FOR THE MANUFACTURE OR SALE OF APPARATUS WITHOUT WRITTEN PERMISSION. | SCALE:                            | NTS         | SHEET : | 2 OF 2    |
|                                             |                                                                                                                                                                                                 | DRAWING                           | NUMBER      |         | ISSUE     |
|                                             |                                                                                                                                                                                                 | 3                                 | 25 Assembly |         | 1         |