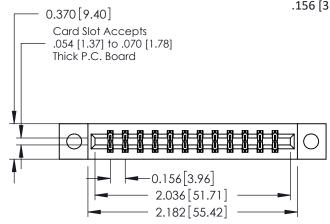

## **Mounting Option**

04-.156 (3.96) Dia. Mounting Holes

**Contact Detail** 

540-Wire Wrap .025 Sq.(0.64 Sq.) - Tail LG=.560(14.22) .156 [3.96] Contact Spacing x .200 [5.08] Row Spacing

THIS IS A C.A.D. GENERATED DRAWING DO NOT MAKE MANUAL REVISIONS TO MASTER.

ISSUE NUMBER

ORIGINAL

1

**See Accompanying Pages for:** 

- **Contact Bend Details**
- **Mounting Options**

| 337 / 387 Series Card Edge Connector |
|--------------------------------------|
| Part Number: 337-024-540-204         |