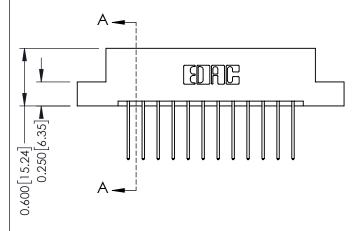

## **Mounting Option**

04-.156 (3.96) Dia. Mounting Holes

**Contact Detail** 

540-Wire Wrap .025 Sq.(0.64 Sq.) - Tail LG=.560(14.22) .156 [3.96] Contact Spacing x .200 [5.08] Row Spacing

THIS IS A C.A.D. GENERATED DRAWING DO NOT MAKE MANUAL REVISIONS TO MASTER.

ISSUE NUMBER

ORIGINAL

1

**See Accompanying Pages for:** 

- **Contact Bend Details**
- **Mounting Options**

| 337 / 387 Series Card Edge Connector |
|--------------------------------------|
| Part Number: 337-024-540-204         |