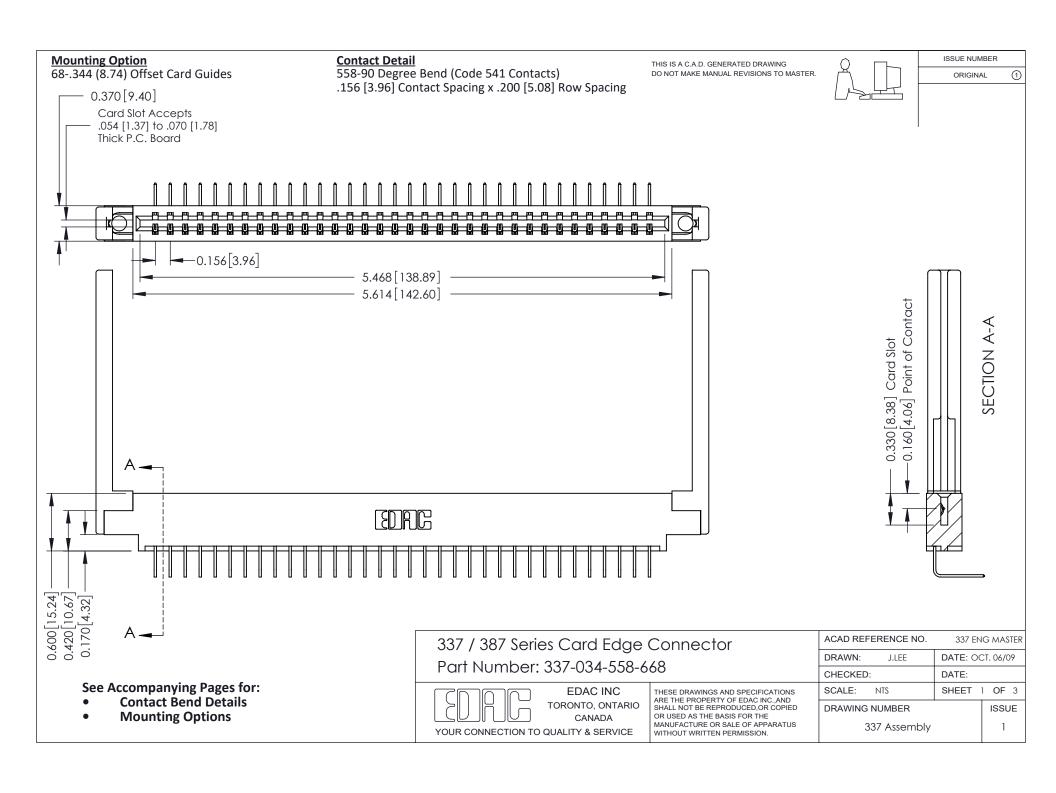

ISSUE NUMBER

ORIGINAL

1



| 337 / 387 Series Card Edge Connector<br>Contact Bend Detail           |                                                                                                                                                                                                  | ACAD REFERENCE NO. 337 E |                  | G MASTER      |
|-----------------------------------------------------------------------|--------------------------------------------------------------------------------------------------------------------------------------------------------------------------------------------------|--------------------------|------------------|---------------|
|                                                                       |