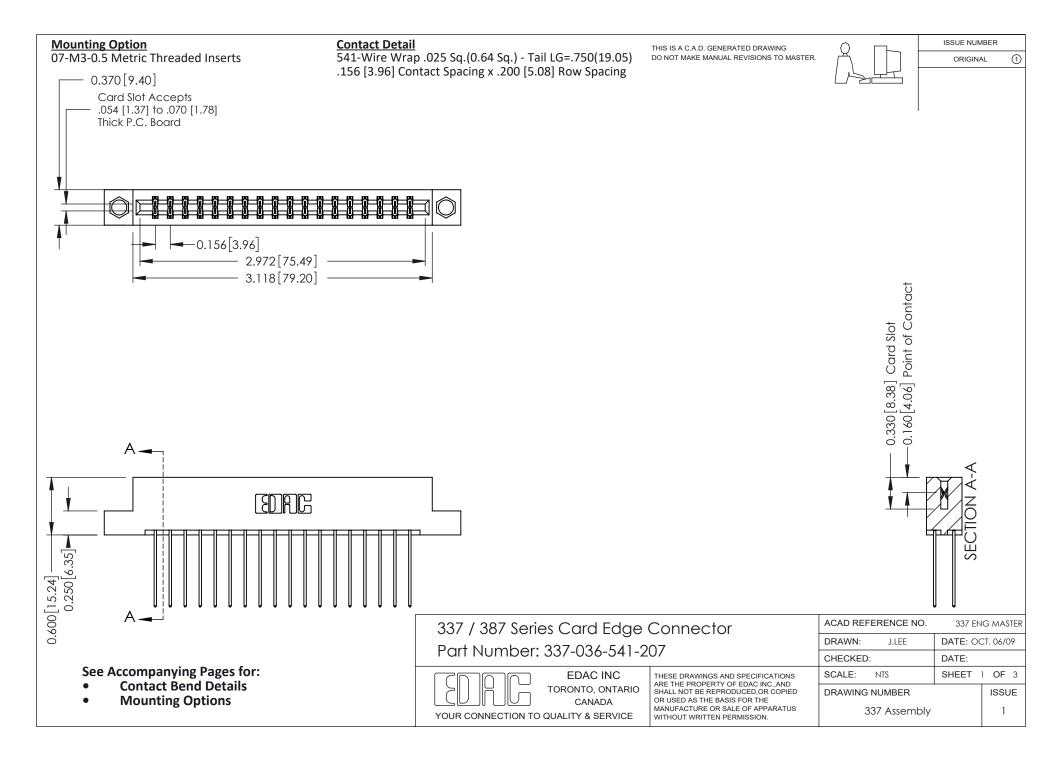

ISSUE NUMBER

ORIGINAL

1



| 337 / 387 Series Card Edge Connector<br>Contact Bend Detail           |                                                                                                                                                                                                  | ACAD REFERENCE NO. 337 E |                  | G MASTER      |
|-----------------------------------------------------------------------|--------------------------------------------------------------------------------------------------------------------------------------------------------------------------------------------------|--------------------------|------------------|---------------|
|                                                                       |