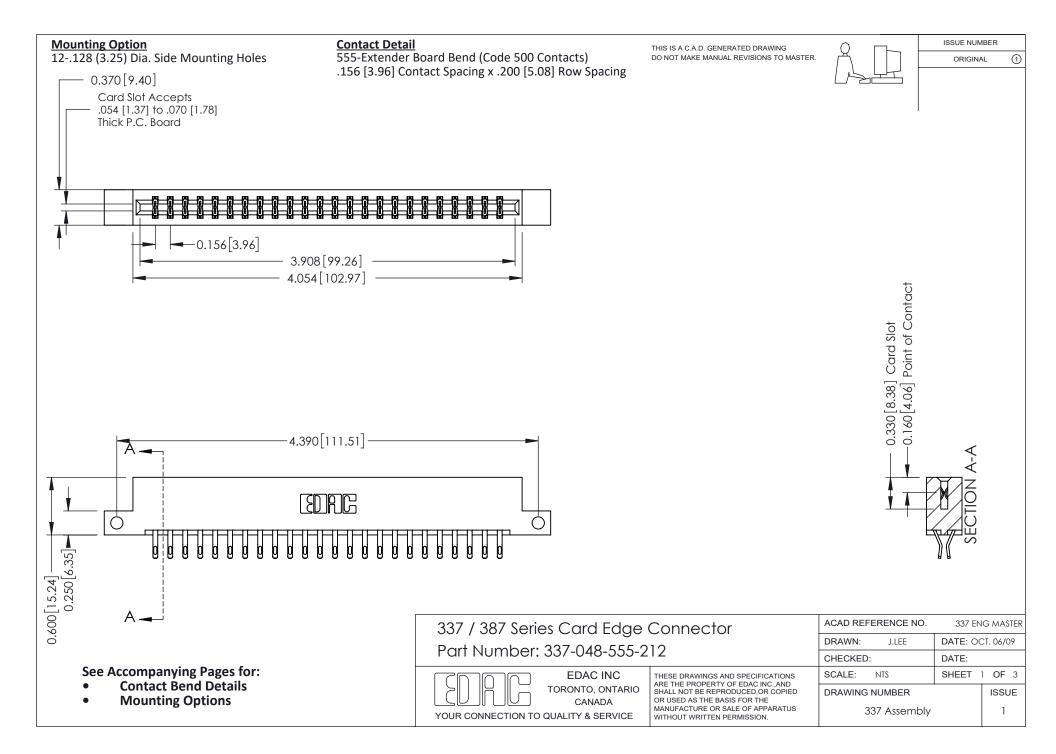

ISSUE NUMBER

ORIGINAL

1

| 337 / 387 Series Card Edge Connector<br>Contact Bend Detail           |                                                                                                                                                                                                  | ACAD REFERENCE NO. 337 E |                  | G MASTER      |
|-----------------------------------------------------------------------|--------------------------------------------------------------------------------------------------------------------------------------------------------------------------------------------------|--------------------------|------------------|---------------|
|                                                                       |                                                                                                                                                                                                  | DRAWN: J.LEE             | DATE: OCT. 06/09 |               |
|                                                                       |                                                                                                                                                                                                  | CHECKED: DATE:           |                  |               |
| EDAC INC TORONTO, ONTARIO CANADA YOUR CONNECTION TO QUALITY & SERVICE | THESE DRAWINGS AND SPECIFICATIONS ARE THE PROPERTY OF EDAC INC.,AND SHALL NOT BE REPRODUCED, OR COPIED OR USED AS THE BASIS FOR THE MANUFACTURE OR SALE OF APPARATUS WITHOUT WRITTEN PERMISSION. | SCALE: NTS               | SHEET            | 2 <b>OF</b> 3 |
|                                                                       |                                                                                                                                                                                                  | DRAWING NUMBER           |                  | ISSUE         |
|                                                                       |                                                                                                                                                                                                  | 337 Assembly             |                  | 1             |