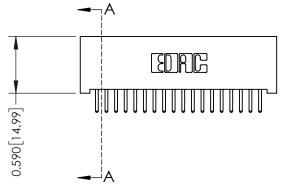

## **See Accompanying Pages for:**

- **Contact Bend Details**
- **Mounting Options**

| 342 / 392 Card Edge Connector |
|-------------------------------|
| Part Number: 342-036-520-201  |

YOUR CONNECTION TO QUALITY & SERVICE

342 ENG MASTER DATE: OCT. 06/09 J.LEE NTS SHEET 1 OF 3

342 Assembly

THIS IS A C.A.D. GENERATED DRAWING DO NOT MAKE MANUAL REVISIONS TO MASTER. ISSUE NUMBER

ORIGINAL

1

| 342 / 392 Series Card Edge Connector<br>Contact Bend Detail |                                                                                                                                     | ACAD REFERENCE NO. 342 ENG MASTER |             |          |          |
|-------------------------------------------------------------|-------------------------------------------------------------------------------------------------------------------------------------|-----------------------------------|-------------|----------|----------|
|                                                             |                                                                                                                                     | DRAWN:                            | J.LEE       | DATE: OC | T. 06/09 |
|                                                             |                                                                                                                                     | CHECKED:                          |             | DATE:    |          |
| EDAC INC                                                    | ARE THE PROPERTY OF EDAC INC.,AND — SHALL NOT BE REPRODUCED,OR COPIED OR USED AS THE BASIS FOR THE MANUFACTURE OR SALE OF APPARATUS | SCALE:                            | NTS         | SHEET :  | 2 OF 3   |
| TORONTO, ONTARIO                                            |                                                                                                                                     | DRAWING                           | NUMBER      |          | ISSUE    |
| YOUR CONNECTION TO QUALITY & SERVICE                        |                                                                                                                                     | 3                                 | 42 Assembly |          | 1        |