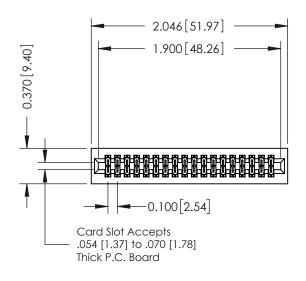

520-P.C. Tail .030x.018(0.76x0.46) - Tail LG=.185(4.70) .100 [2.54] Contact Spacing x .200 [5.08] Row Spacing

1

## **See Accompanying Pages for:**

- **Contact Bend Details**
- **Mounting Options**

| 342 / 392 Card Edge Connector |
|-------------------------------|
| Part Number: 342-036-520-201  |

YOUR CONNECTION TO QUALITY & SERVICE