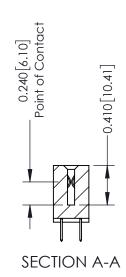

520-P.C. Tail .030x.018(0.76x0.46) - Tail LG=.185(4.70) .100 [2.54] Contact Spacing x .200 [5.08] Row Spacing

1

342 ENG MASTER DATE: OCT. 06/09 J.LEE NTS SHEET 1 OF 3

342 Assembly

THIS IS A C.A.D. GENERATED DRAWING DO NOT MAKE MANUAL REVISIONS TO MASTER. ISSUE NUMBER

ORIGINAL

1

| 342 / 392 Series Card Edge Connector<br>Contact Bend Detail |                                                                                                                                     | ACAD REFERENCE NO. 342 ENG MASTER |             |          |          |
|-------------------------------------------------------------|-------------------------------------------------------------------------------------------------------------------------------------|-----------------------------------|-------------|----------|----------|
|                                                             |                                                                                                                                     | DRAWN:                            | J.LEE       | DATE: OC | T. 06/09 |
|                                                             |                                                                                                                                     | CHECKED:                          |             | DATE:    |          |
| EDAC INC                                                    | ARE THE PROPERTY OF EDAC INC.,AND — SHALL NOT BE REPRODUCED,OR COPIED OR USED AS THE BASIS FOR THE MANUFACTURE OR SALE OF APPARATUS | SCALE:                            | NTS         | SHEET :  | 2 OF 3   |
| TORONTO, ONTARIO                                            |                                                                                                                                     | DRAWING                           | NUMBER      |          | ISSUE    |
| YOUR CONNECTION TO QUALITY & SERVICE                        |                                                                                                                                     | 3                                 | 42 Assembly |          | 1        |