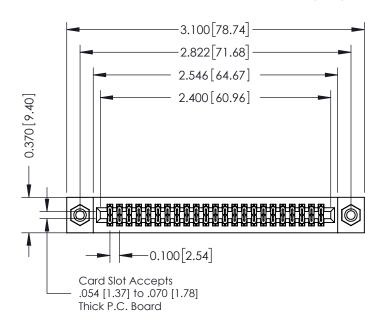

## **See Accompanying Pages for:**

- **Contact Bend Details**
- **Mounting Options**

342 / 392 Card Edge Connector Part Number: 342-046-555-208

YOUR CONNECTION TO QUALITY & SERVICE

CANADA

342 ENG MASTER J.LEE DATE: OCT. 06/09 SHEET 1 OF 3

342 Assembly

THIS IS A C.A.D. GENERATED DRAWING DO NOT MAKE MANUAL REVISIONS TO MASTER. ISSUE NUMBER

ORIGINAL

1

| 342 / 392 Series Card Edge Connector<br>Contact Bend Detail |                                                                                                                                                                                                  | ACAD REFERENCE NO. 342 ENG MASTER |             |                  |        |
|-------------------------------------------------------------|--------------------------------------------------------------------------------------------------------------------------------------------------------------------------------------------------|-----------------------------------|-------------|------------------|--------|
|                                                             |                                                                                                                                                                                                  | DRAWN:                            | J.LEE       | DATE: OCT. 06/09 |        |
|                                                             |                                                                                                                                                                                                  | CHECKED:                          |             | DATE:            |        |
| TORONTO, ONTARIO                                            | THESE DRAWINGS AND SPECIFICATIONS ARE THE PROPERTY OF EDAC INC. AND SHALL NOT BE REPRODUCED, OR COPIED OR USED AS THE BASIS FOR THE MANUFACTURE OR SALE OF APPARATUS WITHOUT WRITTEN PERMISSION. | SCALE:                            | NTS         | SHEET :          | 2 OF 3 |
|                                                             |                                                                                                                                                                                                  | DRAWING                           | NUMBER      |                  | ISSUE  |
| YOUR CONNECTION TO QUALITY & SERVICE                        |                                                                                                                                                                                                  | 3                                 | 42 Assembly |                  | 1      |