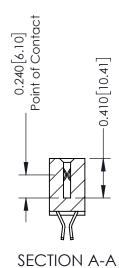

**Mounting Option** 08-#4-40 Unified Threaded Inserts **Contact Detail** 

555-Extender Board Bend (Code 500 Contacts) .100 [2.54] Contact Spacing x .200 [5.08] Row Spacing