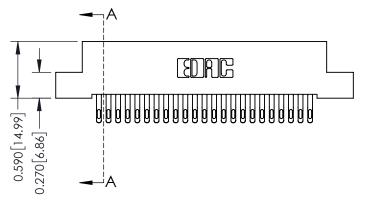

342 Assembly

THIS IS A C.A.D. GENERATED DRAWING DO NOT MAKE MANUAL REVISIONS TO MASTER. ISSUE NUMBER

ORIGINAL

1

| 342 / 392 Series Card Edge Connector<br>Contact Bend Detail |                                                                                                                                                                                                  | ACAD REFERENCE NO. 342 ENG MASTER |             |                  |        |
|-------------------------------------------------------------|--------------------------------------------------------------------------------------------------------------------------------------------------------------------------------------------------|-----------------------------------|-------------|------------------|--------|
|                                                             |                                                                                                                                                                                                  | DRAWN:                            | J.LEE       | DATE: OCT. 06/09 |        |
|                                                             |                                                                                                                                                                                                  | CHECKED:                          |             | DATE:            |        |
| TORONTO, ONTARIO                                            | THESE DRAWINGS AND SPECIFICATIONS ARE THE PROPERTY OF EDAC INC. AND SHALL NOT BE REPRODUCED, OR COPIED OR USED AS THE BASIS FOR THE MANUFACTURE OR SALE OF APPARATUS WITHOUT WRITTEN PERMISSION. | SCALE:                            | NTS         | SHEET :          | 2 OF 3 |
|                                                             |                                                                                                                                                                                                  | DRAWING                           | NUMBER      |                  | ISSUE  |
| YOUR CONNECTION TO QUALITY & SERVICE                        |                                                                                                                                                                                                  | 3                                 | 42 Assembly |                  | 1      |