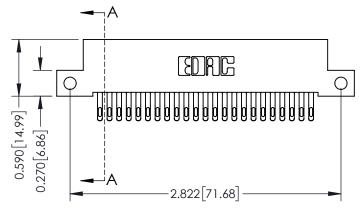

## **Mounting Option**

12-.128 (3.25) Dia. Side Mounting Holes

THIS IS A C.A.D. GENERATED DRAWING DO NOT MAKE MANUAL REVISIONS TO MASTER

ISSUE NUMBER

ORIGINAL

1

| 342 / 392 Card Edge Conne | ACAD REFERENCE NO. 342 ENG MASTER                                                                                                                                                                                                                                             |                         |         |        |  |
|---------------------------|-------------------------------------------------------------------------------------------------------------------------------------------------------------------------------------------------------------------------------------------------------------------------------|-------------------------|---------|--------|--|
| Mounting Options          | DRAWN: J.LEE                                                                                                                                                                                                                                                                  | DATE: <b>OCT. 06/09</b> |         |        |  |
| Moorning Opnoris          |                                                                                                                                                                                                                                                                               | CHECKED:                | DATE:   |        |  |
| EDAC INC                  | EDAC INC TORONTO, ONTARIO CANADA  CONNECTION TO QUALITY & SERVICE  EDAC INC THESE DRAWINGS AND SPECIFICATIONS ARE THE PROPERTY OF EDAC INC., AND SHALL NOT BE REPRODUCED, OR COPIED OR USED AS THE BASIS FOR THE MANUFACTURE OR SALE OF APPARATUS WITHOUT WRITTEN PERMISSION. | SCALE: NTS              | SHEET : | 3 OF 3 |  |
|                           |                                                                                                                                                                                                                                                                               | DRAWING NUMBER          | •       | ISSUE  |  |
|                           |                                                                                                                                                                                                                                                                               | 342 Assembly            |         | 1      |  |