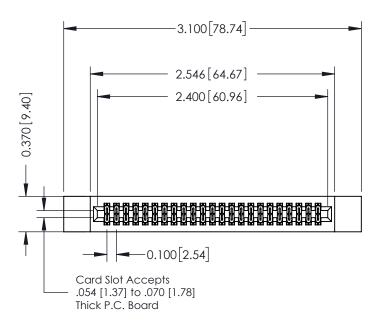

# 342 / 392 Card Edge Connector Part Number: 342-046-555-212

YOUR CONNECTION TO QUALITY & SERVICE

|     | CHECKED:       | DATE: |        |  |  |
|-----|----------------|-------|--------|--|--|
| S   | SCALE: NTS     | SHEET | 1 OF 3 |  |  |
| IED | DRAWING NUMBER |       | ISSUE  |  |  |
| IS  | 342 Assembly   |       | 1      |  |  |