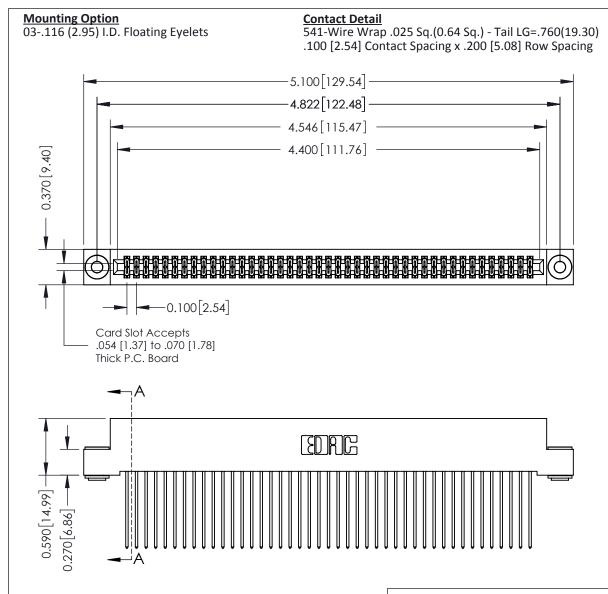

## **See Accompanying Pages for:**

- **Contact Bend Details**
- **Mounting Options**

342 / 392 Card Edge Connector Part Number: 342-086-541-203

YOUR CONNECTION TO QUALITY & SERVICE

CANADA

342 ENG MASTER J.LEE DATE: OCT. 06/09 SHEET 1 OF 3