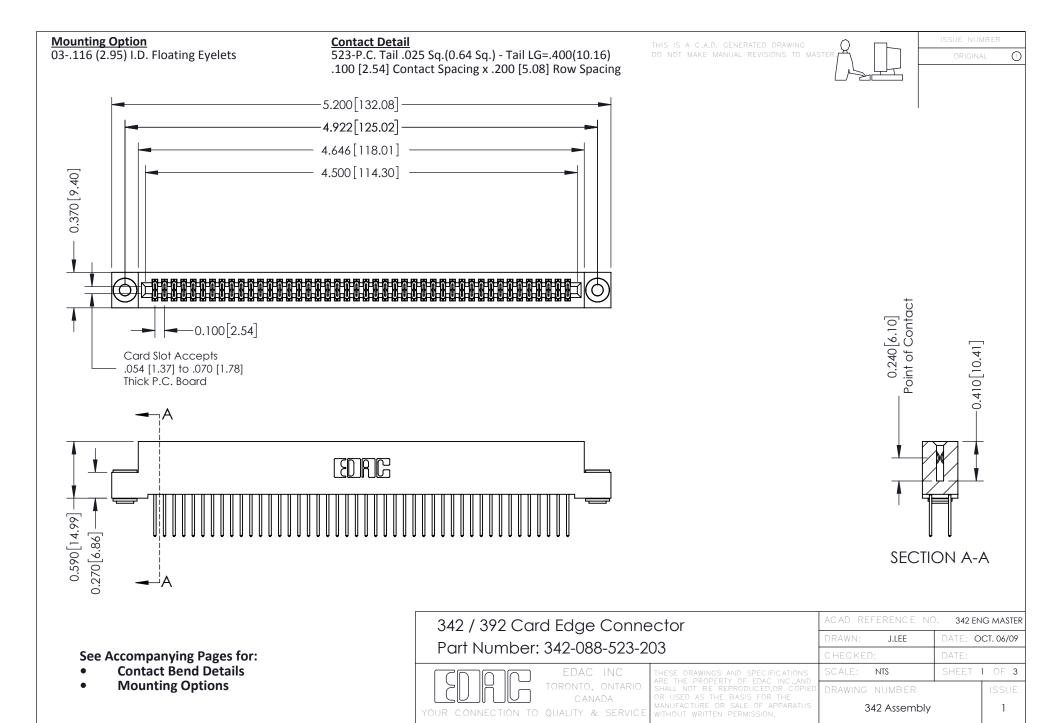

THIS IS A C.A.D. GENERATED DRAWING DO NOT MAKE MANUAL REVISIONS TO MASTER.

ISSUE NUMBE

ORIGINAL

1

| 342 / 392 Series Card Edge Connector<br>Contact Bend Detail |                                                                                                 | ACAD REFERENCE NO. 342 ENG MASTER |          |          |  |  |
|-------------------------------------------------------------|-------------------------------------------------------------------------------------------------|-----------------------------------|----------|----------|--|--|
|                                                             |                                                                                                 | DRAWN: J.LEE                      | DATE: OC | T. 06/09 |  |  |
|                                                             |                                                                                                 | CHECKED:                          | DATE:    | DATE:    |  |  |
|                                                             | THESE DRAWINGS AND SPECIFICATIONS ARE THE PROPERTY OF EDAC INCAND                               | SCALE: NTS                        | SHEET 2  | 2 OF 3   |  |  |
| YOUR CONNECTION TO QUALITY & SERVICE                        | SHALL NOT BE REPRODUCED OR COPIED OR USED AS THE BASIS FOR THE MANUFACTURE OR SALE OF APPARATUS | DRAWING NUMBER                    |          | ISSUE    |  |  |
|                                                             |                                                                                                 | 342 Assembly                      | ,        | 1        |  |  |