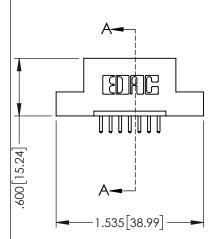

<u>Contact Dimensions:</u>
520-P.C. Tail .030x.018(0.76x0.46) - Tail LG=.175(4.45)
.100 (2.54) Contact Spacing x .200 (5.08) Row Spacing

ACAD REFERENCE NO. 345-ENG-MASTER

DATE:MAY.16/2017

SHEET 1 OF 2

1

- INSULATOR MATERIAL: THERMOPLASTIC PBT BLACK, UL 94V-0
- CONTACT MATERIAL; COPPER TIN ALLOY CONTACT PLATING: GOLD ON THE MATING AREA, TIN PLATING ON THE CONTACT TAILS, NICKEL UNDERPLATE