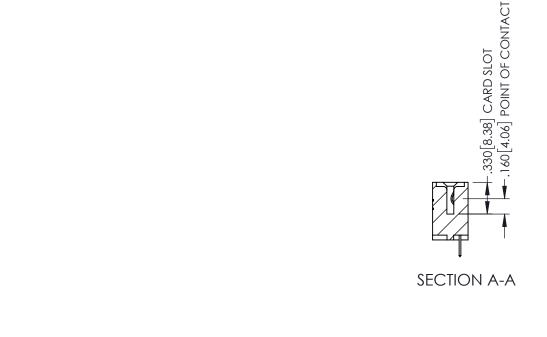

<u>Contact Dimensions:</u>
520-P.C. Tail .030x.018(0.76x0.46) - Tail LG=.175(4.45)
.100 (2.54) Contact Spacing x .200 (5.08) Row Spacing

ACAD REFERENCE NO. 345-ENG-MASTER

DATE:MAY.16/2017

SHEET 1 OF 2

1

- INSULATOR MATERIAL: THERMOPLASTIC PBT BLACK, UL 94V-0
- CONTACT MATERIAL; COPPER TIN ALLOY CONTACT PLATING: GOLD ON THE MATING AREA, TIN PLATING ON THE CONTACT TAILS, NICKEL UNDERPLATE