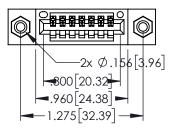

<u>Contact Dimensions:</u>
520-P.C. Tail .030x.018(0.76x0.46) - Tail LG=.175(4.45)
.100 (2.54) Contact Spacing x .200 (5.08) Row Spacing

ACAD REFERENCE NO. 345-ENG-MASTER

DATE:MAY.16/2017

SHEET 1 OF 2

1

- INSULATOR MATERIAL: THERMOPLASTIC PBT BLACK, UL 94V-0
- CONTACT MATERIAL; COPPER TIN ALLOY CONTACT PLATING: GOLD ON THE MATING AREA, TIN PLATING ON THE CONTACT TAILS, NICKEL UNDERPLATE