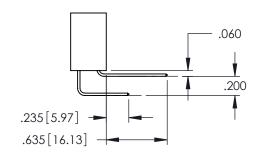

<u>Contact Dimensions:</u>
520-P.C. Tail .030x.018(0.76x0.46) - Tail LG=.175(4.45)
.100 (2.54) Contact Spacing x .200 (5.08) Row Spacing

ACAD REFERENCE NO. 345-ENG-MASTER

DATE:MAY.16/2017

SHEET 1 OF 2

1

- INSULATOR MATERIAL: THERMOPLASTIC PBT BLACK, UL 94V-0
- CONTACT MATERIAL; COPPER TIN ALLOY CONTACT PLATING: GOLD ON THE MATING AREA, TIN PLATING ON THE CONTACT TAILS, NICKEL UNDERPLATE