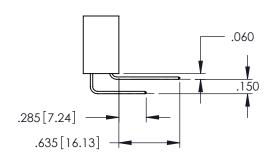

345/395 SERIES CARD EDGE CONNECTOR

**Contact Code 558** 

Contact Code 559

**Contact Code 560** 

INSULATOR MATERIAL: THERMOPLASTIC POLYESTER, UL 94V-0

DAP MATERIAL AVAILABLE UPON REQUEST

CONTACT MATERIAL; COPPER ALLOY CONTACT PLATING: GOLD ON THE MATING AREA, TIN PLATING ON THE CONTACT TAILS, NICKEL UNDERPLATE