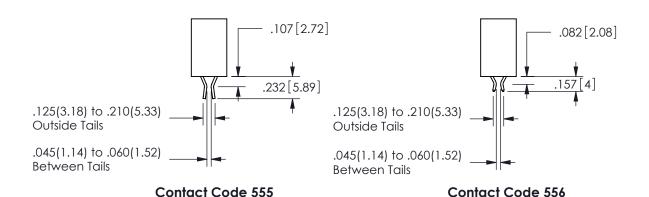

## **SECTION A-A**

ISSUE NUMBER ORIGINAL

1

**Contact Code 558** 

Contact Code 559

**Contact Code 560** 

INSULATOR MATERIAL: THERMOPLASTIC POLYESTER, UL 94V-0 DAP MATERIAL AVAILABLE UPON REQUEST

CONTACT MATERIAL; COPPER ALLOY CONTACT PLATING: GOLD ON THE MATING AREA, TIN PLATING ON THE CONTACT TAILS, NICKEL UNDERPLATE

## 345/395 SERIES CARD EDGE CONNECTOR CONTACT CODE 555,556,558,559,560 DIMENSIONS

YOUR CONNECTION TO QUALITY & SERVICE

**EDAC INC** TORONTO, ONTARIO CANADA

THESE DRAWINGS AND SPECIFICATIONS ARE THE PROPERTY OF EDAC INC.,AND SHALL NOT BE REPRODUCED, OR COPIED OR USED AS THE BASIS FOR THE MANUFACTURE OR SALE OF APPARATUS WITHOUT WRITTEN PERMISSION.