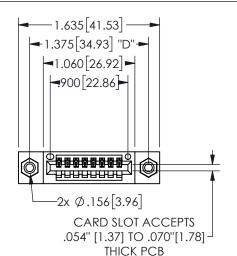

## <u>Contact Dimensions:</u> 540-Wire Wrap .025 Sq.(0.64 Sq.) - Tail LG=.560(14.22) .100 (2.54) Contact Spacing x .200 (5.08) Row Spacing

345/395 SERIES CARD EDGE CONNECTOR PART NUMBER: 345-008-540-108

YOUR CONNECTION TO QUALITY & SERVICE

**EDAC INC** TORONTO, ONTARIO CANADA

ARE THE PROPERTY OF EDAC INC.,AND SHALL NOT BE REPRODUCED, OR COPIED OR USED AS THE BASIS FOR THE MANUFACTURE OR SALE OF APPARATUS WITHOUT WRITTEN PERMISSION.

THESE DRAWINGS AND SPECIFICATIONS

| ACAD REFERENCE NO.  | 345-ENG-MASTER   |  |
|---------------------|------------------|--|
| DRAWN: R.STA.MONICA | DATE:MAY.16/2017 |  |
| CHECKED:            | DATE:            |  |
| SCALE: NTS          | SHEET 1 OF 2     |  |
| DRAWING NUMBER      | ISSUE            |  |
| 345-ENG-MASTER      | 1                |  |