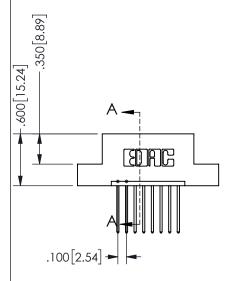

## <u>Contact Dimensions:</u> 540-Wire Wrap .025 Sq.(0.64 Sq.) - Tail LG=.560(14.22) .100 (2.54) Contact Spacing x .200 (5.08) Row Spacing

345/395 SERIES CARD EDGE CONNECTOR PART NUMBER: 345-008-540-108

.160 4.06 .330[8.38] POINT OF CARD SLOT CONTACT .370 9.4