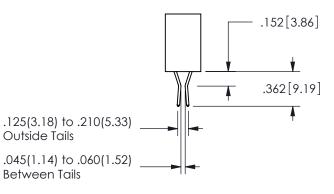

## <u>Contact Dimensions:</u> 540-Wire Wrap .025 Sq.(0.64 Sq.) - Tail LG=.560(14.22) .100 (2.54) Contact Spacing x .200 (5.08) Row Spacing

345/395 SERIES CARD EDGE CONNECTOR PART NUMBER: 345-008-540-108

.160 4.06 .330[8.38] POINT OF CARD SLOT CONTACT .370 9.4