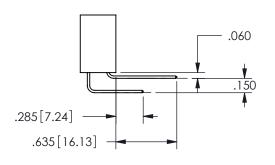

## **SECTION A-A**

ISSUE NUMBER ORIGINAL

1

**Contact Code 558** 

Contact Code 559

**Contact Code 560** 

INSULATOR MATERIAL: THERMOPLASTIC POLYESTER, UL 94V-0 DAP MATERIAL AVAILABLE UPON REQUEST

CONTACT MATERIAL; COPPER ALLOY CONTACT PLATING: GOLD ON THE MATING AREA, TIN PLATING ON THE CONTACT TAILS, NICKEL UNDERPLATE

## 345/395 SERIES CARD EDGE CONNECTOR CONTACT CODE 555,556,558,559,560 DIMENSIONS

YOUR CONNECTION TO QUALITY & SERVICE

**EDAC INC** TORONTO, ONTARIO CANADA

THESE DRAWINGS AND SPECIFICATIONS ARE THE PROPERTY OF EDAC INC.,AND SHALL NOT BE REPRODUCED, OR COPIED OR USED AS THE BASIS FOR THE MANUFACTURE OR SALE OF APPARATUS WITHOUT WRITTEN PERMISSION.