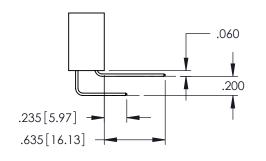

..330[8.38] CARD SLOT .160[4.06] POINT OF CONTACT **SECTION A-A** 

.157 [4]

.107 [2.72] .082 [2.08]

.232 [5.89] .125(3.18) to .210(5.33) Outside Tails .045(1.14) to .060(1.52)

.125(3.18) to .210(5.33) Outside Tails .045(1.14) to .060(1.52)