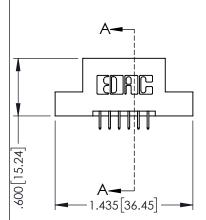

## 345/395 SERIES CARD EDGE CONNECTOR CONTACT CODE 555,556,558,559,560 DIMENSIONS

YOUR CONNECTION TO QUALITY & SERVICE

|   | ACAD REFERENCE NO. 345-ENG-MASTER |        |                  |        |  |
|---|-----------------------------------|--------|------------------|--------|--|
|   | DRAWN: R.STA.MONICA               |        | DATE:MAY.16/2017 |        |  |
|   | CHECKED:                          |        | DATE:            |        |  |
|   | SCALE:                            | 1:1    | SHEET            | 2 OF 2 |  |
| D | DRAWING N                         | IUMBER |                  | ISSUE  |  |