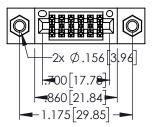

<u>Contact Dimensions:</u>
525-P.C. Tail .018 Sq.(0.46 Sq.) - Tail LG=.150(3.81)
.100 (2.54) Contact Spacing x .200 (5.08) Row Spacing

- INSULATOR MATERIAL: THERMOPLASTIC PBT BLACK, UL 94V-0 CONTACT MATERIAL; COPPER TIN ALLOY
- CONTACT PLATING: GOLD ON THE MATING AREA, TIN PLATING ON THE CONTACT TAILS, NICKEL UNDERPLATE