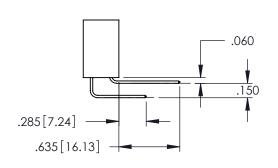

<u>Contact Dimensions:</u>
525-P.C. Tail .018 Sq.(0.46 Sq.) - Tail LG=.150(3.81)
.100 (2.54) Contact Spacing x .200 (5.08) Row Spacing

- INSULATOR MATERIAL: THERMOPLASTIC PBT BLACK, UL 94V-0 CONTACT MATERIAL; COPPER TIN ALLOY
- CONTACT PLATING: GOLD ON THE MATING AREA, TIN PLATING ON THE CONTACT TAILS, NICKEL UNDERPLATE