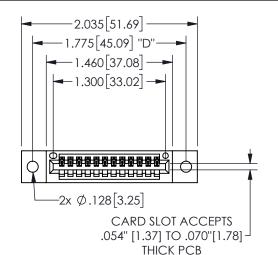

345/395 SERIES CARD EDGE CONNECTOR PART NUMBER: 345-012-542-102

YOUR CONNECTION TO QUALITY & SERVICE

**EDAC INC** TORONTO, ONTARIO CANADA

ARE THE PROPERTY OF EDAC INC.,AND SHALL NOT BE REPRODUCED, OR COPIED OR USED AS THE BASIS FOR THE MANUFACTURE OR SALE OF APPARATUS WITHOUT WRITTEN PERMISSION.

THESE DRAWINGS AND SPECIFICATIONS

| ACAD REFERENCE NO.  |               | 345-ENG-MASTER   |       |
|---------------------|---------------|------------------|-------|
| DRAWN: R.STA.MONICA |               | DATE:MAY.16/2017 |       |
| CHECKED:            |               | DATE:            |       |
| SCALE:              | NTS           | SHEET            | OF 2  |
| DRAWING             | NUMBER        |                  | ISSUE |
| 3                   | 45-ENG-MASTER |                  | 1     |