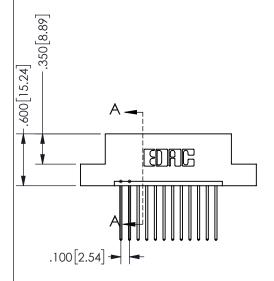

345/395 SERIES CARD EDGE CONNECTOR PART NUMBER: 345-012-542-102

YOUR CONNECTION TO QUALITY & SERVICE

**EDAC INC** TORONTO, ONTARIO CANADA

ARE THE PROPERTY OF EDAC INC.,AND SHALL NOT BE REPRODUCED, OR COPIED OR USED AS THE BASIS FOR THE MANUFACTURE OR SALE OF APPARATUS WITHOUT WRITTEN PERMISSION.

THESE DRAWINGS AND SPECIFICATIONS

| ACAD REFERENCE NO.  |               | 345-ENG-MASTER   |       |
|---------------------|---------------|------------------|-------|
| DRAWN: R.STA.MONICA |               | DATE:MAY.16/2017 |       |
| CHECKED:            |               | DATE:            |       |
| SCALE:              | NTS           | SHEET            | OF 2  |
| DRAWING             | NUMBER        |                  | ISSUE |
| 3                   | 45-ENG-MASTER |                  | 1     |