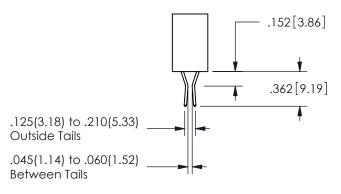

THIS IS A C.A.D. GENERATED DRAWING DO NOT MAKE MANUAL REVISIONS TO MASTER.

ISSUE NUMBER

ORIGINAL

1

<u>Contact Dimensions:</u>
542-Wire Wrap .025 Sq.(0.64 Sq.) - Tail LG=.645(16.38)
.100 (2.54) Contact Spacing x .200 (5.08) Row Spacing

.160 4.06 .330[8.38] POINT OF CARD SLOT CONTACT .370 9.4

SECTION A-A

ISSUE NUMBER ORIGINAL

1

**Contact Code 558** 

Contact Code 559

**Contact Code 560** 

INSULATOR MATERIAL: THERMOPLASTIC POLYESTER, UL 94V-0 DAP MATERIAL AVAILABLE UPON REQUEST

CONTACT MATERIAL; COPPER ALLOY CONTACT PLATING: GOLD ON THE MATING AREA, TIN PLATING ON THE CONTACT TAILS, NICKEL UNDERPLATE

## 345/395 SERIES CARD EDGE CONNECTOR CONTACT CODE 555,556,558,559,560 DIMENSIONS

YOUR CONNECTION TO QUALITY & SERVICE

**EDAC INC** TORONTO, ONTARIO CANADA

THESE DRAWINGS AND SPECIFICATIONS ARE THE PROPERTY OF EDAC INC.,AND SHALL NOT BE REPRODUCED, OR COPIED OR USED AS THE BASIS FOR THE MANUFACTURE OR SALE OF APPARATUS WITHOUT WRITTEN PERMISSION.