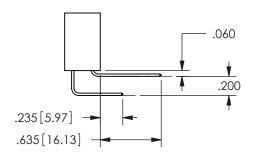

.160 4.06 .330[8.38] POINT OF CARD SLOT CONTACT .370 9.4

SECTION A-A

ISSUE NUMBER ORIGINAL

1

**Contact Code 558** 

Contact Code 559

**Contact Code 560** 

INSULATOR MATERIAL: THERMOPLASTIC POLYESTER, UL 94V-0 DAP MATERIAL AVAILABLE UPON REQUEST

CONTACT MATERIAL; COPPER ALLOY CONTACT PLATING: GOLD ON THE MATING AREA, TIN PLATING ON THE CONTACT TAILS, NICKEL UNDERPLATE

## 345/395 SERIES CARD EDGE CONNECTOR CONTACT CODE 555,556,558,559,560 DIMENSIONS

YOUR CONNECTION TO QUALITY & SERVICE

**EDAC INC** TORONTO, ONTARIO CANADA

THESE DRAWINGS AND SPECIFICATIONS ARE THE PROPERTY OF EDAC INC.,AND SHALL NOT BE REPRODUCED, OR COPIED OR USED AS THE BASIS FOR THE MANUFACTURE OR SALE OF APPARATUS WITHOUT WRITTEN PERMISSION.