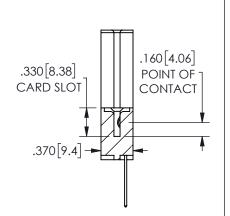

ORIGINAL 1

ISSUE NUMBER

**Contact Code 558** 

Contact Code 559

Contact Code 560

INSULATOR MATERIAL: THERMOPLASTIC POLYESTER, UL 94V-0 DAP MATERIAL AVAILABLE UPON REQUEST

CONTACT MATERIAL; COPPER ALLOY CONTACT PLATING: GOLD ON THE MATING AREA, TIN PLATING ON THE CONTACT TAILS, NICKEL UNDERPLATE

345/395 SERIES CARD EDGE CONNECTOR CONTACT CODE 555,556,558,559,560 DIMENSIONS

YOUR CONNECTION TO QUALITY & SERVICE

**EDAC INC** TORONTO, ONTARIO CANADA

THESE DRAWINGS AND SPECIFICATIONS ARE THE PROPERTY OF EDAC INC.,AND SHALL NOT BE REPRODUCED, OR COPIED OR USED AS THE BASIS FOR THE MANUFACTURE OR SALE OF APPARATUS WITHOUT WRITTEN PERMISSION.