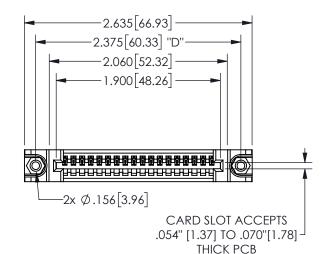

345/395 SERIES CARD EDGE CONNECTOR PART NUMBER: 345-018-540-188

EDAC INC TORONTO, ONTARIO CANADA

YOUR CONNECTION TO QUALITY & SERVICE

THESE DRAWINGS AND SPECIFICATIONS ARE THE PROPERTY OF EDAC INC.,AND SHALL NOT BE REPRODUCED,OR COPIED OR USED AS THE BASIS FOR THE MANUFACTURE OR SALE OF APPARATUS WITHOUT WRITTEN PERMISSION.