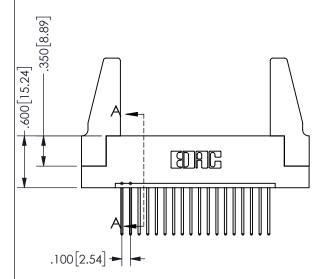

THIS IS A C.A.D. GENERATED DRAWING DO NOT MAKE MANUAL REVISIONS TO MASTER.

ISSUE NUMBER

ORIGINAL

1

<u>Contact Dimensions:</u>
540-Wire Wrap .025 Sq.(0.64 Sq.) - Tail LG=.560(14.22)
.100 (2.54) Contact Spacing x .200 (5.08) Row Spacing

| SECTION A-A       |                     |  |  |
|-------------------|---------------------|--|--|
| ACAD REFERENCE NO | . 345-ENG-MASTER    |  |  |
| DRAWN: R.STA.MONI | CA DATE:MAY.16/2017 |  |  |
| CHECKED:          | DATE:               |  |  |
| SCALE: NTS        | SHEET 1 OF 2        |  |  |
| DRAWING NUMBER    | ISSUE               |  |  |
| 345-ENG-MAS       | STER 1              |  |  |