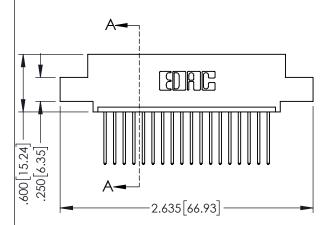

Contact Dimensions: 540-Wire Wrap .025 Sq.(0.64 Sq.) - Tail LG=.560(14.22) .100 (2.54) Contact Spacing x .200 (5.08) Row Spacing

THIS IS A C.A.D. GENERATED DRAWING

ORIGINAL

- INSULATOR MATERIAL: THERMOPLASTIC PBT BLACK, UL 94V-0
- CONTACT MATERIAL; COPPER TIN ALLOY
   CONTACT PLATING: GOLD ON THE MATING AREA, TIN PLATING ON THE CONTACT TAILS, NICKEL UNDERPLATE

| 345/395 SERIES CARD EDGE CONNECTOR PART NUMBER: 345-018-540-407 |                   |                                                                                                                                                                                                 | DRAWN: R.STA.MONICA DATE MAY.16/2017 |        |         |       |
|-----------------------------------------------------------------|-------------------|-------------------------------------------------------------------------------------------------------------------------------------------------------------------------------------------------|--------------------------------------|--------|---------|-------|
|                                                                 |                   |                                                                                                                                                                                                 | CHECKED:                             |        | DATE:   |       |
|                                                                 |                   | THESE DRAWINGS AND SPECIFICATIONS ARE THE PROPERTY OF EDAC INC.,AND SHALL NOT BE REPRODUCED,OR COPIED OR USED AS THE BASIS FOR THE MANUFACTURE OR SALE OF APPARATUS WITHOUT WRITTEN PERMISSION. | SCALE:                               | 1:1    | SHEET 1 | OF 2  |
|                                                                 | TORONTO, ONTARIO  |                                                                                                                                                                                                 | DRAWING                              | NUMBER |         | ISSUE |
|                                                                 | CANADA            |                                                                                                                                                                                                 | 345-ENG-MASTER                       |        |         | 1     |
| OOK CONNECTION TO                                               | QUALITI & SERVICE | WITHOUT WRITTEN PERMISSION.                                                                                                                                                                     |                                      |        |         |       |