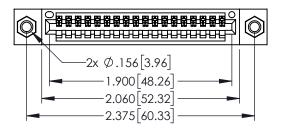

Contact Dimensions: 540-Wire Wrap .025 Sq.(0.64 Sq.) - Tail LG=.560(14.22) .100 (2.54) Contact Spacing x .200 (5.08) Row Spacing

THIS IS A C.A.D. GENERATED DRAWING

ORIGINAL

- INSULATOR MATERIAL: THERMOPLASTIC PBT BLACK, UL 94V-0
- CONTACT MATERIAL; COPPER TIN ALLOY
   CONTACT PLATING: GOLD ON THE MATING AREA, TIN PLATING ON THE CONTACT TAILS, NICKEL UNDERPLATE