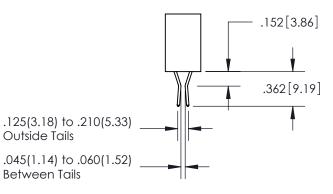

ORIGINAL 1

ISSUE NUMBER

.107[2.72] .082 [2.08]

**Contact Code 558** 

Contact Code 559

**Contact Code 560** 

- INSULATOR MATERIAL: THERMOPLASTIC POLYESTER, UL 94V-0
- DAP MATERIAL AVAILABLE UPON REQUEST
- CONTACT MATERIAL; COPPER ALLOY

CONTACT PLATING: GOLD ON THE MATING AREA, TIN PLATING ON THE CONTACT TAILS, NICKEL UNDERPLATE

\*FOR ALL OTHER SPECIFICATIONS REFER TO SHEET 3\*

## 345/395 SERIES CARD EDGE CONNECTOR CONTACT CODE 555,556,558,559,560 DIMENSIONS

**EDAC INC** TORONTO, ONTARIO CANADA

THESE DRAWINGS AND SPECIFICATIONS ARE THE PROPERTY OF EDAC INC.,AND SHALL NOT BE REPRODUCED, OR COPIED OR USED AS THE BASIS FOR THE MANUFACTURE OR SALE OF APPARATUS WITHOUT WRITTEN PERMISSION.

**Outside Tails** 

Between Tails

| ACAD REFERENCE NO.  | 345-ENG-MASTER   |
|---------------------|------------------|
| DRAWN: R.STA.MONICA | DATE:MAY.16/2017 |
| CHECKED:            | DATE:            |
| SCALE: 1:1          | SHEET 2 OF 2     |
| DRAWING NUMBER      | ISSUE            |
| 345-ENG-MASTER      | 1                |