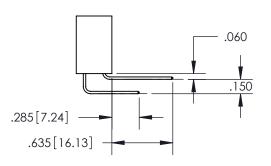

ORIGINAL 1

ISSUE NUMBER

.107[2.72] .082 [2.08]

**Contact Code 558** 

Contact Code 559

**Contact Code 560** 

- INSULATOR MATERIAL: THERMOPLASTIC POLYESTER, UL 94V-0
- DAP MATERIAL AVAILABLE UPON REQUEST
- CONTACT MATERIAL; COPPER ALLOY

CONTACT PLATING: GOLD ON THE MATING AREA, TIN PLATING ON THE CONTACT TAILS, NICKEL UNDERPLATE

\*FOR ALL OTHER SPECIFICATIONS REFER TO SHEET 3\*

## 345/395 SERIES CARD EDGE CONNECTOR CONTACT CODE 555,556,558,559,560 DIMENSIONS

**EDAC INC** TORONTO, ONTARIO CANADA

THESE DRAWINGS AND SPECIFICATIONS ARE THE PROPERTY OF EDAC INC.,AND SHALL NOT BE REPRODUCED, OR COPIED OR USED AS THE BASIS FOR THE MANUFACTURE OR SALE OF APPARATUS WITHOUT WRITTEN PERMISSION.

**Outside Tails** 

Between Tails

| ACAD REFERENCE NO.  | 345-ENG-MASTER   |
|---------------------|------------------|
| DRAWN: R.STA.MONICA | DATE:MAY.16/2017 |
| CHECKED:            | DATE:            |
| SCALE: 1:1          | SHEET 2 OF 2     |
| DRAWING NUMBER      | ISSUE            |
| 345-ENG-MASTER      | 1                |