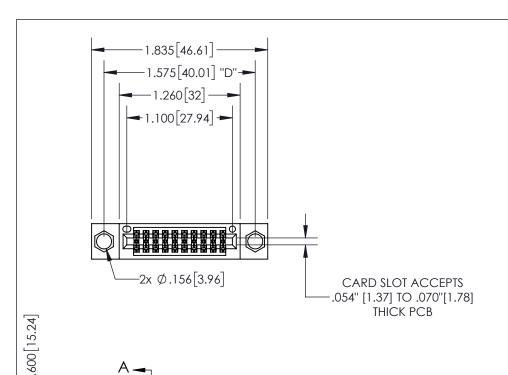

THIS IS A C.A.D. GENERATED DRAWING DO NOT MAKE MANUAL REVISIONS TO MASTER.

ISSUE NUMBER ORIGINAL 1

.330[8.38] -.370[9.4] .160 4.06 **CARD SLOT** POINT OF CONTACT .150 [3.81] -

SECTION A-A

**Contact Dimensions:** 

521-P.C. Tail .025 Sq.(0.64 Sq.) - Tail LG=.150(3.81)

A\_

.100 (2.54) Contact Spacing x .200 (5.08) Row Spacing

INSULATOR MATERIAL: THERMOPLASTIC PBT, UL 94V-0 CONTACT MATERIAL; COPPER TIN ALLOY CONTACT PLATING: GOLD ON THE MATING AREA, TIN PLATING ON THE CONTACT TAILS, NICKEL UNDERPLATE

## 345/395 SERIES CARD EDGE CONNECTOR PART NUMBER: 345-020-521-204

YOUR CONNECTION TO QUALITY & SERVICE

**EDAC INC** TORONTO, ONTARIO CANADA

THESE DRAWINGS AND SPECIFICATIONS ARE THE PROPERTY OF EDAC INC.,AND SHALL NOT BE REPRODUCED, OR COPIED OR USED AS THE BASIS FOR THE MANUFACTURE OR SALE OF APPARATUS WITHOUT WRITTEN PERMISSION.

| ACAD REFERENCE NO.  | 345-ENG-MASTER   |
|---------------------|------------------|
| DRAWN: R.STA.MONICA | DATE:MAY.16/2017 |
| CHECKED:            | DATE:            |
| SCALE: 1:1          | SHEET 1 OF 2     |
| DRAWING NUMBER      | ISSUE            |
| 345-ENG-MASTER      | 1                |