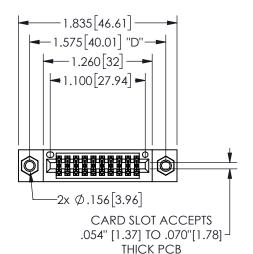

## **SECTION A-A**

345/395 SERIES CARD EDGE CONNECTOR PART NUMBER: 345-020-556-507

**EDAC INC** TORONTO, ONTARIO CANADA

THESE DRAWINGS AND SPECIFICATIONS ARE THE PROPERTY OF EDAC INC.,AND SHALL NOT BE REPRODUCED, OR COPIED OR USED AS THE BASIS FOR THE MANUFACTURE OR SALE OF APPARATUS WITHOUT WRITTEN PERMISSION.

| ACAD REFERENCE NO. |      | 345-ENG-MASTER   |      |
|--------------------|------|------------------|------|
| DRAWN: R.STA.MON   | IICA | DATE:MAY.16/2017 |      |
| CHECKED:           |      | DATE:            |      |
| SCALE: NTS         |      | SHEET 1          | OF 2 |
| DRAWING NUMBER     |      | ISSUE            |      |
| 345-ENG-MA         |      | 1                |      |
|                    |      |                  |      |