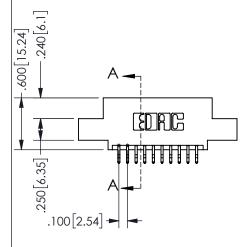

## **SECTION A-A**

345/395 SERIES CARD EDGE CONNECTOR PART NUMBER: 345-020-556-507

**EDAC INC** TORONTO, ONTARIO CANADA

THESE DRAWINGS AND SPECIFICATIONS ARE THE PROPERTY OF EDAC INC.,AND SHALL NOT BE REPRODUCED, OR COPIED OR USED AS THE BASIS FOR THE MANUFACTURE OR SALE OF APPARATUS WITHOUT WRITTEN PERMISSION.