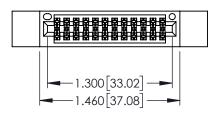

1

- INSULATOR MATERIAL: THERMOPLASTIC PBT BLACK, UL 94V-0
- CONTACT MATERIAL; COPPER TIN ALLOY CONTACT PLATING: GOLD ON THE MATING AREA, TIN PLATING ON THE CONTACT TAILS, NICKEL UNDERPLATE

| 345/395 SERIES CARD EDGE CONNECTOR |
|------------------------------------|
| PART NUMBER: 345-024-520-212       |