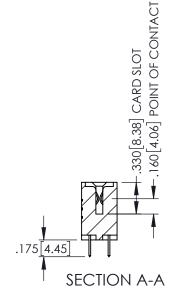

**Contact Code 558** 

Contact Code 559

Contact Code 560

INSULATOR MATERIAL: THERMOPLASTIC POLYESTER, UL 94V-0

DAP MATERIAL AVAILABLE UPON REQUEST

CONTACT MATERIAL; COPPER ALLOY CONTACT PLATING: GOLD ON THE MATING AREA, TIN PLATING ON THE CONTACT TAILS, NICKEL UNDERPLATE

345/395 SERIES CARD EDGE CONNECTOR CONTACT CODE 555,556,558,559,560 DIMENSIONS

YOUR CONNECTION TO QUALITY & SERVICE

ACAD REFERENCE NO. 345-ENG-MASTER DATE:MAY.16/2017 DRAWN: R.STA.MONICA 1:1 SHEET 2 OF 2