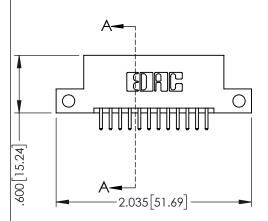

**Contact Code 558** 

Contact Code 559

Contact Code 560

INSULATOR MATERIAL: THERMOPLASTIC POLYESTER, UL 94V-0

DAP MATERIAL AVAILABLE UPON REQUEST

CONTACT MATERIAL; COPPER ALLOY CONTACT PLATING: GOLD ON THE MATING AREA, TIN PLATING ON THE CONTACT TAILS, NICKEL UNDERPLATE

345/395 SERIES CARD EDGE CONNECTOR CONTACT CODE 555,556,558,559,560 DIMENSIONS

YOUR CONNECTION TO QUALITY & SERVICE

ACAD REFERENCE NO. 345-ENG-MASTER DATE:MAY.16/2017 DRAWN: R.STA.MONICA 1:1 SHEET 2 OF 2