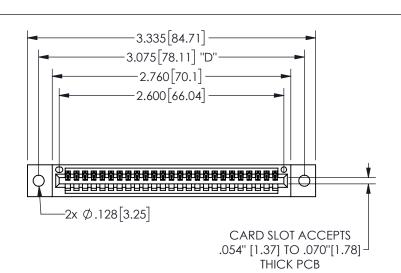

345/395 SERIES CARD EDGE CONNECTOR PART NUMBER: 345-025-500-102

**EDAC INC** TORONTO, ONTARIO CANADA

YOUR CONNECTION TO QUALITY & SERVICE

THESE DRAWINGS AND SPECIFICATIONS ARE THE PROPERTY OF EDAC INC.,AND SHALL NOT BE REPRODUCED, OR COPIED OR USED AS THE BASIS FOR THE MANUFACTURE OR SALE OF APPARATUS WITHOUT WRITTEN PERMISSION.