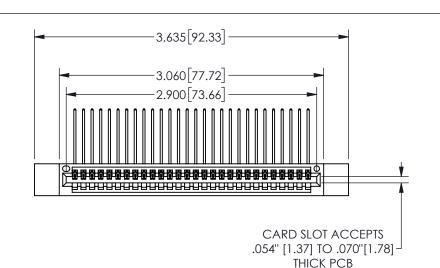

THIS IS A C.A.D. GENERATED DRAWING DO NOT MAKE MANUAL REVISIONS TO MASTER.

ISSUE NUMBER

ORIGINAL

1

.160 4.06 .330[8.38] POINT OF CARD SLOT CONTACT

-.350[8.89] .600[15.24] 0 .100[2.54]

<u>Contact Dimensions:</u>
559-90 Degree Bend (Code 541 Contacts)
See Sheet 2 for Contact Code 555, 556, 558, 559, 560 **Dimensions** 

345/395 SERIES CARD EDGE CONNECTOR PART NUMBER: 345-028-559-112

YOUR CONNECTION TO QUALITY & SERVICE

**EDAC INC** TORONTO, ONTARIO CANADA

THESE DRAWINGS AND SPECIFICATIONS ARE THE PROPERTY OF EDAC INC.,AND SHALL NOT BE REPRODUCED, OR COPIED OR USED AS THE BASIS FOR THE MANUFACTURE OR SALE OF APPARATUS WITHOUT WRITTEN PERMISSION.