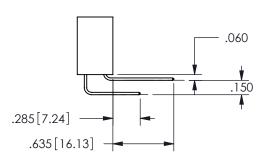

THIS IS A C.A.D. GENERATED DRAWING DO NOT MAKE MANUAL REVISIONS TO MASTER.

ISSUE NUMBER

ORIGINAL

1

.160 4.06 .330[8.38] POINT OF CARD SLOT CONTACT

-.350[8.89] .600[15.24] 0 .100[2.54]

<u>Contact Dimensions:</u>
559-90 Degree Bend (Code 541 Contacts)
See Sheet 2 for Contact Code 555, 556, 558, 559, 560 **Dimensions** 

SECTION A-A

ISSUE NUMBER ORIGINAL

1

**Contact Code 558** 

Contact Code 559

**Contact Code 560** 

INSULATOR MATERIAL: THERMOPLASTIC POLYESTER, UL 94V-0

DAP MATERIAL AVAILABLE UPON REQUEST

CONTACT MATERIAL; COPPER ALLOY

CONTACT PLATING: GOLD ON THE MATING AREA, TIN PLATING ON THE CONTACT TAILS, NICKEL UNDERPLATE

345/395 SERIES CARD EDGE CONNECTOR CONTACT CODE 555,556,558,559,560 DIMENSIONS