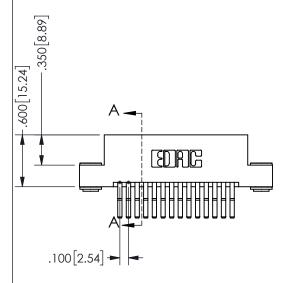

## SECTION A-A

345/395 SERIES CARD EDGE CONNECTOR PART NUMBER: 345-028-560-203

**EDAC INC** TORONTO, ONTARIO CANADA

THESE DRAWINGS AND SPECIFICATIONS ARE THE PROPERTY OF EDAC INC.,AND SHALL NOT BE REPRODUCED, OR COPIED OR USED AS THE BASIS FOR THE MANUFACTURE OR SALE OF APPARATUS WITHOUT WRITTEN PERMISSION.

| ACAD REFERENCE NO.  | 345-ENG-MASTER   |
|---------------------|------------------|
| DRAWN: R.STA.MONICA | DATE:MAY.16/2017 |
| CHECKED:            | DATE:            |
| SCALE: NTS          | SHEET 1 OF 2     |
| DRAWING NUMBER      | ISSUE            |
| 345-ENG-MASTER      | 1                |
|                     |                  |