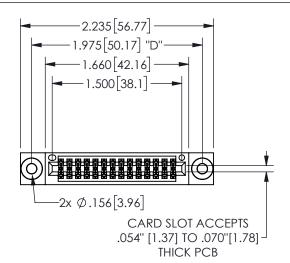

## SECTION A-A

345/395 SERIES CARD EDGE CONNECTOR PART NUMBER: 345-028-560-203

**EDAC INC** TORONTO, ONTARIO CANADA

THESE DRAWINGS AND SPECIFICATIONS ARE THE PROPERTY OF EDAC INC.,AND SHALL NOT BE REPRODUCED, OR COPIED OR USED AS THE BASIS FOR THE MANUFACTURE OR SALE OF APPARATUS WITHOUT WRITTEN PERMISSION.

| ACAD REFERENCE NO.  | 345-ENG-MASTER   |
|---------------------|------------------|
| DRAWN: R.STA.MONICA | DATE:MAY.16/2017 |
| CHECKED:            | DATE:            |
| SCALE: NTS          | SHEET 1 OF 2     |
| DRAWING NUMBER      | ISSUE            |
| 345-ENG-MASTER      | 1                |
|                     |                  |