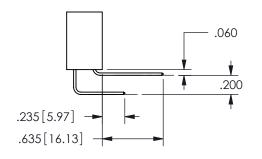

SECTION A-A

ISSUE NUMBER ORIGINAL

1

**Contact Code 558** 

Contact Code 559

**Contact Code 560** 

INSULATOR MATERIAL: THERMOPLASTIC POLYESTER, UL 94V-0

DAP MATERIAL AVAILABLE UPON REQUEST

CONTACT MATERIAL; COPPER ALLOY

CONTACT PLATING: GOLD ON THE MATING AREA, TIN PLATING ON THE CONTACT TAILS, NICKEL UNDERPLATE

## 345/395 SERIES CARD EDGE CONNECTOR CONTACT CODE 555,556,558,559,560 DIMENSIONS

YOUR CONNECTION TO QUALITY & SERVICE

**EDAC INC** TORONTO, ONTARIO CANADA

THESE DRAWINGS AND SPECIFICATIONS ARE THE PROPERTY OF EDAC INC.,AND SHALL NOT BE REPRODUCED, OR COPIED OR USED AS THE BASIS FOR THE MANUFACTURE OR SALE OF APPARATUS WITHOUT WRITTEN PERMISSION.