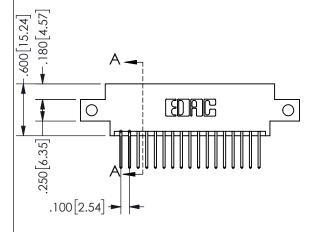

THIS IS A C.A.D. GENERATED DRAWING DO NOT MAKE MANUAL REVISIONS TO MASTER.

ISSUE NUMBER

ORIGINAL

1

2.535[64.39] 1.960 49.78 1.800 [45.72] CARD SLOT ACCEPTS .054" [1.37] TO .070"[1.78] \( \) THICK PCB

<u>Contact Dimensions:</u>
523-P.C. Tail .025 Sq.(0.64 Sq.) - Tail LG=.390(9.91)
.100 (2.54) Contact Spacing x .200 (5.08) Row Spacing

.160 4.06 .330[8.38] POINT OF CARD SLOT CONTACT .370 9.4

## 345/395 SERIES CARD EDGE CONNECTOR PART NUMBER: 345-034-523-812

YOUR CONNECTION TO QUALITY & SERVICE

**EDAC INC** TORONTO, ONTARIO CANADA

THESE DRAWINGS AND SPECIFICATIONS ARE THE PROPERTY OF EDAC INC.,AND SHALL NOT BE REPRODUCED, OR COPIED OR USED AS THE BASIS FOR THE MANUFACTURE OR SALE OF APPARATUS WITHOUT WRITTEN PERMISSION.