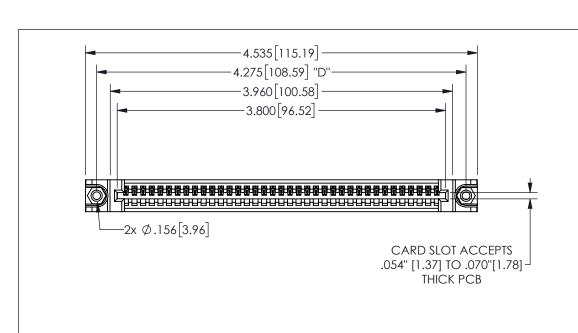

THIS IS A C.A.D. GENERATED DRAWING DO NOT MAKE MANUAL REVISIONS TO MASTER.

ISSUE NUMBER

ORIGINAL

1

.160 4.06 .330[8.38] POINT OF CARD SLOT CONTACT

.350[8.89] .600[15.24] .100[2.54]

<u>Contact Dimensions:</u>
520-P.C. Tail .030x.018(0.76x0.46) - Tail LG=.175(4.45)
.100 (2.54) Contact Spacing x .200 (5.08) Row Spacing

| 345/395 SERIES CARD EDGE CONI | NECTOR |
|-------------------------------|--------|
| PART NUMBER: 345-037-520-188  |        |

YOUR CONNECTION TO QUALITY & SERVICE

**EDAC INC** TORONTO, ONTARIO CANADA

THESE DRAWINGS AND SPECIFICATIONS ARE THE PROPERTY OF EDAC INC.,AND SHALL NOT BE REPRODUCED, OR COPIED OR USED AS THE BASIS FOR THE MANUFACTURE OR SALE OF APPARATUS WITHOUT WRITTEN PERMISSION.

|                |              |                    | , , , , , |
|----------------|--------------|--------------------|-----------|
| ACAD RE        | FERENCE NO.  | no. 345-eng-master |           |
| DRAWN:         | R.STA.MONICA | DATEMA             | Y.16/2017 |
| CHECKE         | D:           | DATE:              |           |
| SCALE:         | NTS          | SHEET              | OF 2      |
| DRAWING NUMBER |              |                    | ISSUE     |
| 345-ENG-MASTER |              | 1                  |           |