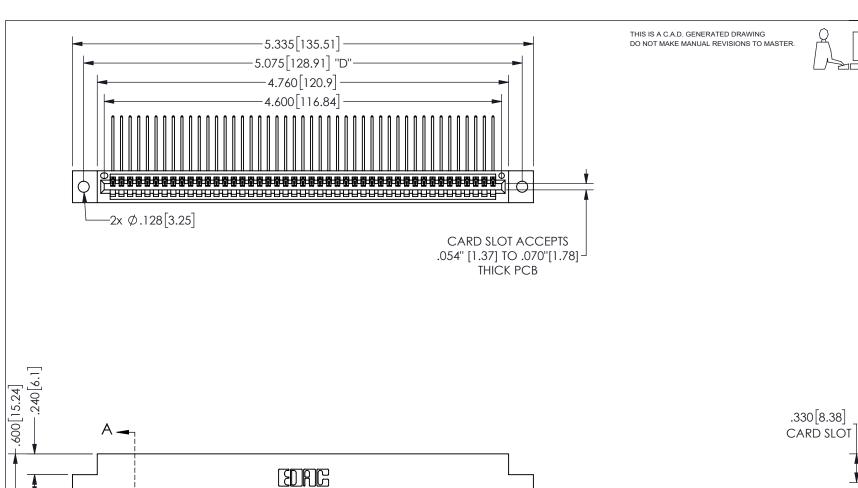

| 345/395 SERIES CARD EDGE CONNECTOR |  |
|------------------------------------|--|
| PART NUMBER: 345-045-559-402       |  |

YOUR CONNECTION TO QUALITY & SERVICE

**EDAC INC** TORONTO, ONTARIO CANADA

THESE DRAWINGS AND SPECIFICATIONS ARE THE PROPERTY OF EDAC INC.,AND SHALL NOT BE REPRODUCED, OR COPIED OR USED AS THE BASIS FOR THE MANUFACTURE OR SALE OF APPARATUS WITHOUT WRITTEN PERMISSION.