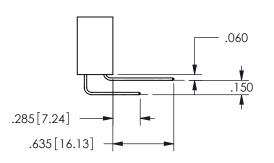

THIS IS A C.A.D. GENERATED DRAWING DO NOT MAKE MANUAL REVISIONS TO MASTER.

ISSUE NUMBER

ORIGINAL

1

.240[6.1] .600[15.24] 250 [6.35] .100[2.54]

<u>Contact Dimensions:</u>
558-90 Degree Bend (Code 541 Contacts)
See Sheet 2 for Contact Code 555, 556, 558, 559, 560 **Dimensions** 