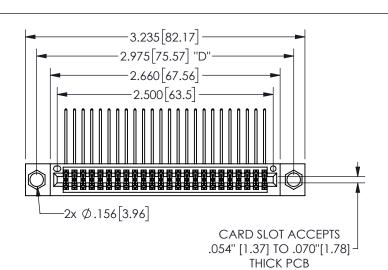

345/395 SERIES CARD EDGE CONNECTOR PART NUMBER: 345-048-558-504

YOUR CONNECTION TO QUALITY & SERVICE

**EDAC INC** TORONTO, ONTARIO CANADA

SHALL NOT BE REPRODUCED, OR COPIED OR USED AS THE BASIS FOR THE MANUFACTURE OR SALE OF APPARATUS WITHOUT WRITTEN PERMISSION.

CONTACT MATERIAL; COPPER ALLOY

CONTACT PLATING: GOLD ON THE MATING AREA, TIN PLATING ON THE CONTACT TAILS, NICKEL UNDERPLATE

345/395 SERIES CARD EDGE CONNECTOR CONTACT CODE 555,556,558,559,560 DIMENSIONS