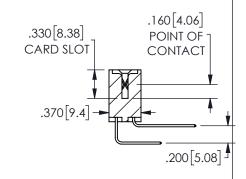

**SECTION A-A** 

ISSUE NUMBER ORIGINAL

1

**Contact Code 558** 

Contact Code 559

**Contact Code 560** 

INSULATOR MATERIAL: THERMOPLASTIC POLYESTER, UL 94V-0

DAP MATERIAL AVAILABLE UPON REQUEST