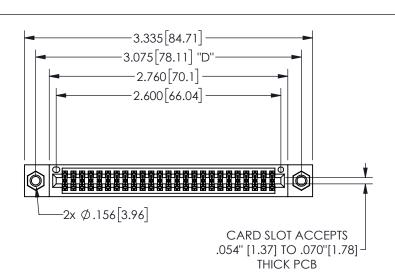

THIS IS A C.A.D. GENERATED DRAWING DO NOT MAKE MANUAL REVISIONS TO MASTER.

ISSUE NUMBER

ORIGINAL

1

.160 4.06 .330[8.38] POINT OF CARD SLOT CONTACT .370 9.4

## -.180[4.57] 600 15.24 .250[6.35] .100[2.54]

<u>Contact Dimensions:</u>
523-P.C. Tail .025 Sq.(0.64 Sq.) - Tail LG=.390(9.91)
.100 (2.54) Contact Spacing x .200 (5.08) Row Spacing

345/395 SERIES CARD EDGE CONNECTOR PART NUMBER: 345-050-523-807