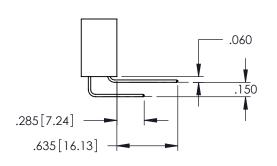

<u>Contact Dimensions:</u>
525-P.C. Tail .018 Sq.(0.46 Sq.) - Tail LG=.150(3.81)
.100 (2.54) Contact Spacing x .200 (5.08) Row Spacing

THIS IS A C.A.D. GENERATED DRAWING

DO NOT MAKE MANUAL REVISIONS TO MASTE