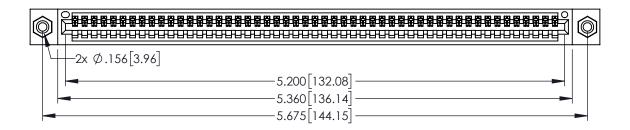

| 345/395 SERIES CARD EDGE CONNECTOR |
|------------------------------------|
| PART NUMBER: 345-051-525-608       |

EDAC INC TORONTO, ONTARIO CANADA

CANADA OR USED AS THE BASIS

MANUFACTURE OF SALE

YOUR CONNECTION TO QUALITY & SERVICE
WITHOUT WRITTEN PERMIS