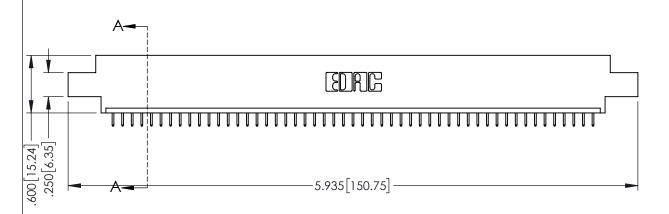

| 345/395 SERIES CARD EDGE CONNECTOR |
|------------------------------------|
| PART NUMBER: 345-051-525-608       |

EDAC INC TORONTO, ONTARIO CANADA

CANADA OR USED AS THE BASIS

MANUFACTURE OF SALE

YOUR CONNECTION TO QUALITY & SERVICE
WITHOUT WRITTEN PERMIS