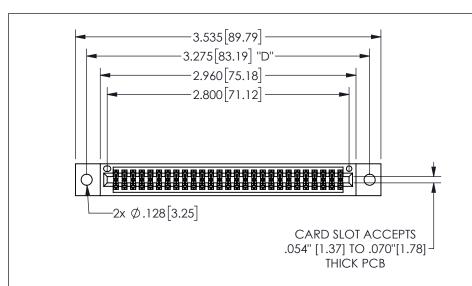

THIS IS A C.A.D. GENERATED DRAWING DO NOT MAKE MANUAL REVISIONS TO MASTER.

ISSUE NUMBER

ORIGINAL

.160 4.06 .330[8.38] POINT OF CARD SLOT CONTACT .370 9.4

.240[6.1] 600 15.24 250 [6.35] .100[2.54]

<u>Contact Dimensions:</u>
521-P.C. Tail .025 Sq.(0.64 Sq.) - Tail LG=.150(3.81)
.100 (2.54) Contact Spacing x .200 (5.08) Row Spacing

345/395 SERIES CARD EDGE CONNECTOR PART NUMBER: 345-054-521-502

YOUR CONNECTION TO QUALITY & SERVICE

**EDAC INC** TORONTO, ONTARIO CANADA

THESE DRAWINGS AND SPECIFICATIONS ARE THE PROPERTY OF EDAC INC.,AND SHALL NOT BE REPRODUCED, OR COPIED OR USED AS THE BASIS FOR THE MANUFACTURE OR SALE OF APPARATUS WITHOUT WRITTEN PERMISSION.