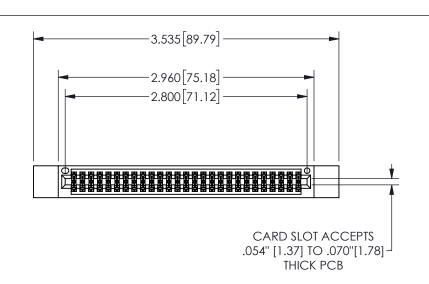

345/395 SERIES CARD EDGE CONNECTOR PART NUMBER: 345-054-540-812

YOUR CONNECTION TO QUALITY & SERVICE

**EDAC INC** TORONTO, ONTARIO CANADA

THESE DRAWINGS AND SPECIFICATIONS ARE THE PROPERTY OF EDAC INC.,AND SHALL NOT BE REPRODUCED,OR COPIED OR USED AS THE BASIS FOR THE MANUFACTURE OR SALE OF APPARATUS WITHOUT WRITTEN PERMISSION.

THIS IS A C.A.D. GENERATED DRAWING DO NOT MAKE MANUAL REVISIONS TO MASTER.

ISSUE NUMBER

ORIGINAL

1

.160 4.06 .330[8.38] POINT OF CARD SLOT CONTACT .370 9.4

-.180[4.57] .600[15.24] .250[6.35] .100[2.54]

<u>Contact Dimensions:</u>
540-Wire Wrap .025 Sq.(0.64 Sq.) - Tail LG=.560(14.22)
.100 (2.54) Contact Spacing x .200 (5.08) Row Spacing