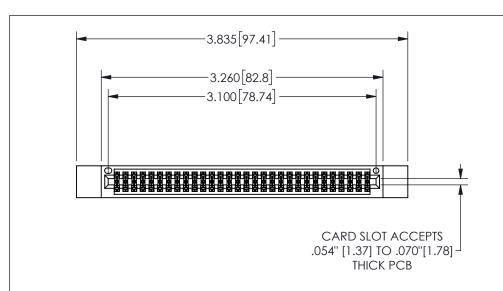

THIS IS A C.A.D. GENERATED DRAWING DO NOT MAKE MANUAL REVISIONS TO MASTER.

ISSUE NUMBER

ORIGINAL

1

.160 4.06 .330[8.38] POINT OF CARD SLOT CONTACT .370 9.4

.240[6.1] 600 15.24 .250[6.35] .100[2.54]

<u>Contact Dimensions:</u>
541-Wire Wrap .025 Sq.(0.64 Sq.) - Tail LG=.750(19.05)
.100 (2.54) Contact Spacing x .200 (5.08) Row Spacing

345/395 SERIES CARD EDGE CONNECTOR PART NUMBER: 345-060-541-512

YOUR CONNECTION TO QUALITY & SERVICE

**EDAC INC** TORONTO, ONTARIO CANADA

THESE DRAWINGS AND SPECIFICATIONS ARE THE PROPERTY OF EDAC INC.,AND SHALL NOT BE REPRODUCED,OR COPIED OR USED AS THE BASIS FOR THE MANUFACTURE OR SALE OF APPARATUS WITHOUT WRITTEN PERMISSION.