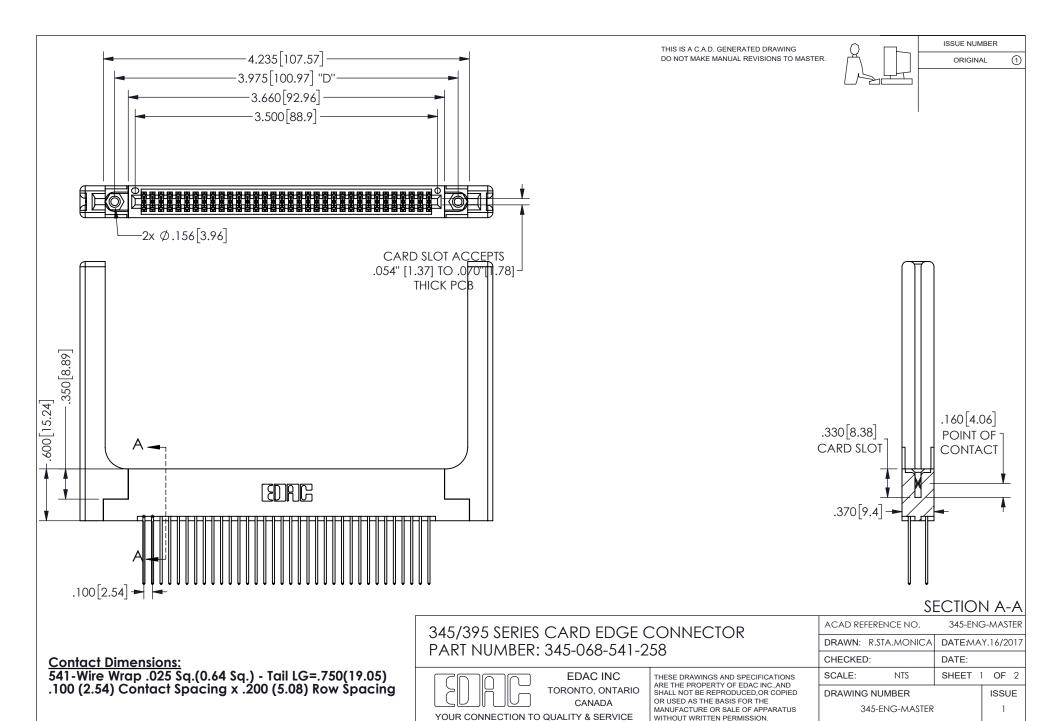

ISSUE NUMBER ORIGINAL

1

**Contact Code 558** 

Contact Code 559

Contact Code 560

INSULATOR MATERIAL: THERMOPLASTIC POLYESTER, UL 94V-0 DAP MATERIAL AVAILABLE UPON REQUEST

CONTACT MATERIAL; COPPER ALLOY

CONTACT PLATING: GOLD ON THE MATING AREA, TIN PLATING ON THE CONTACT TAILS, NICKEL UNDERPLATE

## 345/395 SERIES CARD EDGE CONNECTOR CONTACT CODE 555,556,558,559,560 DIMENSIONS

YOUR CONNECTION TO QUALITY & SERVICE

**EDAC INC** TORONTO, ONTARIO CANADA

THESE DRAWINGS AND SPECIFICATIONS ARE THE PROPERTY OF EDAC INC.,AND SHALL NOT BE REPRODUCED, OR COPIED OR USED AS THE BASIS FOR THE MANUFACTURE OR SALE OF APPARATUS WITHOUT WRITTEN PERMISSION.

| ACAD REFERENCE NO.  | 345-ENG-MASTER   |
|---------------------|------------------|
| DRAWN: R.STA.MONICA | DATE:MAY.16/2017 |
| CHECKED:            | DATE:            |
| SCALE: 1:1          | SHEET 2 OF 2     |
| DRAWING NUMBER      | ISSUE            |
| 345-ENG-MASTER      | 1                |