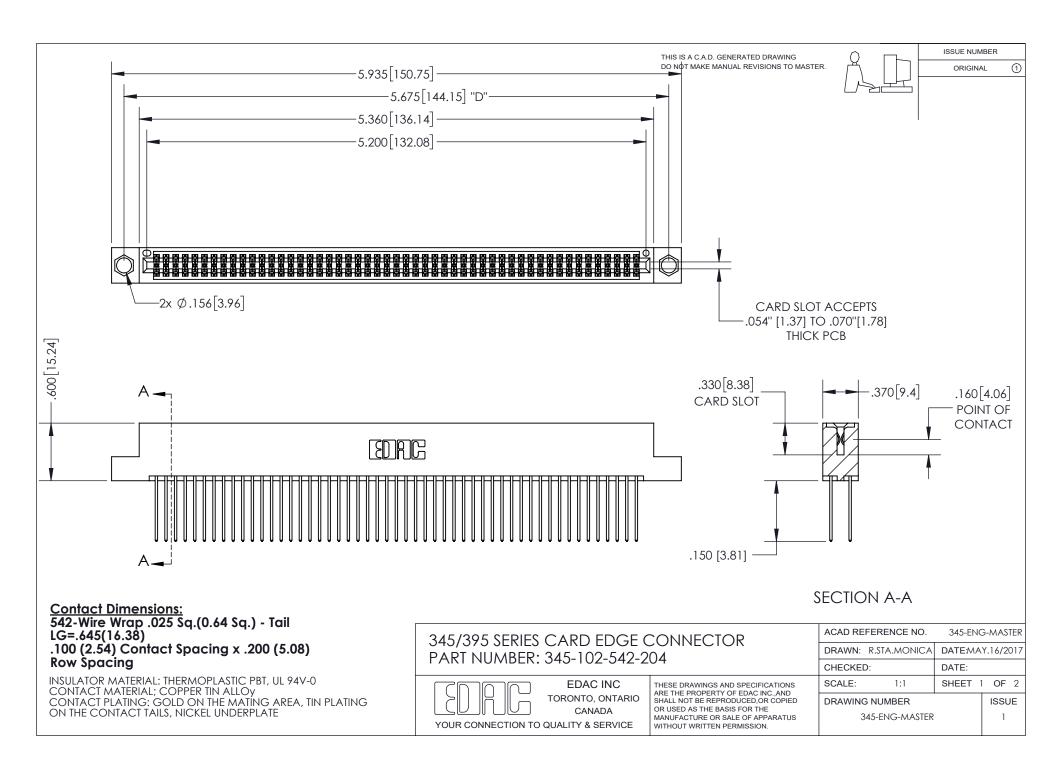

ISSUE NUMBER ORIGINAL

1

**Contact Code 558** 

**Contact Code 559** 

Contact Code 560

- INSULATOR MATERIAL: THERMOPLASTIC POLYESTER, UL 94V-0
- DAP MATERIAL AVAILABLE UPON REQUEST
- CONTACT MATERIAL; COPPER ALLOY

CONTACT PLATING: GOLD ON THE MATING AREA, TIN PLATING ON THE CONTACT TAILS, NICKEL UNDERPLATE

\*FOR ALL OTHER SPECIFICATIONS REFER TO SHEET 3\*